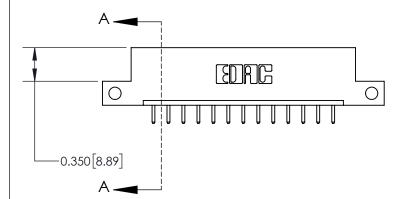

**Mounting Option** 

12-.128 (3.25) Dia. Side Mounting Holes

## **Contact Detail**

520-P.C. Tail .030x.018(0.76x0.46) - Tail LG=.175(4.45) .156 [3.96] Contact Spacing x .200 [5.08] Row Spacing





THIS IS A C.A.D. GENERATED DRAWING DO NOT MAKE MANUAL REVISIONS TO MASTER.



ISSUE NUMBER

ORIGINAL



837/887 Series High Temp Card Edge Connector Part Number: 837-013-520-112

YOUR CONNECTION TO QUALITY & SERVICE

**EDAC INC** TORONTO, ONTARIO CANADA

THESE DRAWINGS AND SPECIFICATIONS ARE THE PROPERTY OF EDAC INC.,AND SHALL NOT BE REPRODUCED, OR COPIED OR USED AS THE BASIS FOR THE MANUFACTURE OR SALE OF APPARATUS WITHOUT WRITTEN PERMISSION.

| ACAD REFERENCE NO. | 837 ENG MASTER   |  |  |
|--------------------|------------------|--|--|
| DRAWN: J.LEE       | DATE: OCT. 06/09 |  |  |
| CHECKED:           | DATE:            |  |  |
| SCALE: NTS         | SHEET 1 OF 2     |  |  |
| DRAWING NUMBER     | ISSUE            |  |  |
| 837 Assembly       | 1                |  |  |

**See Accomp