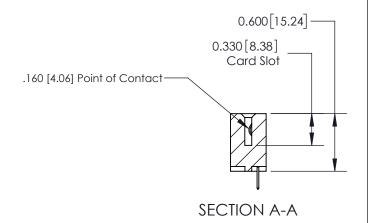

## **Contact Detail**

520-P.C. Tail .030x.018(0.76x0.46) - Tail LG=.175(4.45) .156 [3.96] Contact Spacing x .200 [5.08] Row Spacing

THIS IS A C.A.D. GENERATED DRAWING DO NOT MAKE MANUAL REVISIONS TO MASTER.