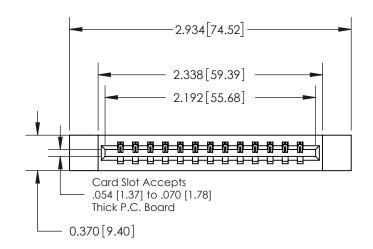

**Mounting Option** 

12-.128 (3.25) Dia. Side Mounting Holes

## **Contact Detail**

520-P.C. Tail .030x.018(0.76x0.46) - Tail LG=.175(4.45) .156 [3.96] Contact Spacing x .200 [5.08] Row Spacing





THIS IS A C.A.D. GENERATED DRAWING DO NOT MAKE MANUAL REVISIONS TO MASTER.



ISSUE NUMBER

ORIGINAL



837/887 Series High Temp Card Edge Connector Part Number: 837-013-520-112

YOUR CONNECTION TO QUALITY & SERVICE

**EDAC INC** TORONTO, ONTARIO CANADA

THESE DRAWINGS AND SPECIFICATIONS ARE THE PROPERTY OF EDAC INC.,AND SHALL NOT BE REPRODUCED, OR COPIED OR USED AS THE BASIS FOR THE MANUFACTURE OR SALE OF APPARATUS WITHOUT WRITTEN PERMISSION.

| ACAD REFERENCE NO. | 837 ENG MASTER   |  |  |
|--------------------|------------------|--|--|
| DRAWN: J.LEE       | DATE: OCT. 06/09 |  |  |
| CHECKED:           | DATE:            |  |  |
| SCALE: NTS         | SHEET 1 OF 2     |  |  |
| DRAWING NUMBER     | ISSUE            |  |  |
| 837 Assembly       | 1                |  |  |

**See Acco