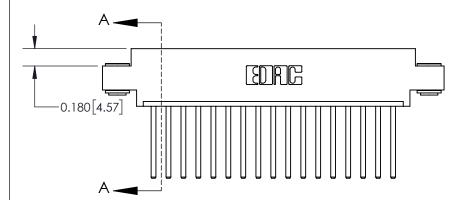

## **Contact Detail**

544-Wire Wrap .050x.025(1.27x0.64) - Tail LG=.750(19.05)

.156 [3.96] Contact Spacing x .200 [5.08] Row Spacing

THIS IS A C.A.D. GENERATED DRAWING DO NOT MAKE MANUAL REVISIONS TO MASTER.

## **See Accompanying Page for:**

**Contact Bend Details** 

837/887 Series High Temp Card Edge Connector Part Number: 837-017-544-603

YOUR CONNECTION TO QUALITY & SERVICE

**EDAC INC** TORONTO, ONTARIO CANADA