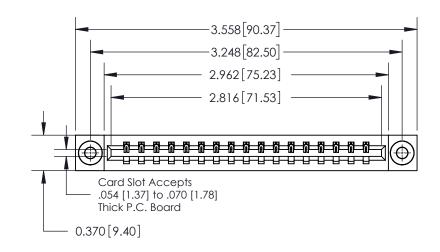

**Mounting Option** 

03-.116 (2.95) I.D. Floating Eyelets

## **See Accompanying Page for:**

**Contact Bend Details** 

837/887 Series High Temp Card Edge Connector Part Number: 837-017-544-603

YOUR CONNECTION TO QUALITY & SERVICE

**EDAC INC** TORONTO, ONTARIO CANADA