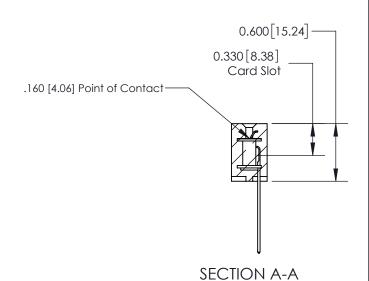

ISSUE NUMBER

ORIGINAL

1

| 837/887 Series High Temp Card Edge Connector<br>Contact Bend Detail                                                                                                                                                                                                                                        |                                   | ACAD REFERENCE NO. | 837 ENG MASTER   |       |
|------------------------------------------------------------------------------------------------------------------------------------------------------------------------------------------------------------------------------------------------------------------------------------------------------------|-----------------------------------|--------------------|------------------|-------|
|                                                                                                                                                                                                                                                                                                            |                                   | DRAWN: J.LEE       | DATE: OCT. 06/09 |       |
|                                                                                                                                                                                                                                                                                                            |                                   | CHECKED:           | DATE:            |       |
| EDAC INC TORONTO, ONTARIO CANADA YOUR CONNECTION TO QUALITY & SERVICE  TEDAC INC. TORONTO, ONTARIO CANADA THESE DRAWINGS AND SPECIFICATIONS ARE THE PROPERTY OF EDAC INC.,AND SHALL NOT BE REPRODUCED, OR COPIED OR USED AS THE BASIS FOR THE MANUFACTURE OR SALE OF APPARATUS WITHOUT WRITTEN PERMISSION. | SCALE: NTS                        | SHEET              | 2 <b>OF</b> 2    |       |
|                                                                                                                                                                                                                                                                                                            | SHALL NOT BE REPRODUCED,OR COPIED | DRAWING NUMBER     | •                | ISSUE |
|                                                                                                                                                                                                                                                                                                            | MANUFACTURE OR SALE OF APPARATUS  | 837 Assembly       |                  | 1     |