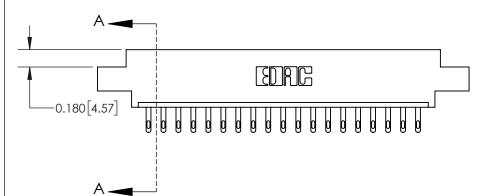

## **Contact Detail**

500-Wire Hole .050x.025(1.27x0.64) - Tail LG=.260(6.60)

.156 [3.96] Contact Spacing x .200 [5.08] Row Spacing

THIS IS A C.A.D. GENERATED DRAWING DO NOT MAKE MANUAL REVISIONS TO MASTER.

ISSUE NUMBER

ORIGINAL

**See Accompanying Page for:** 

**Contact Bend Details** 

837/887 Series High Temp Card Edge Connector Part Number: 837-019-500-608

**EDAC INC** TORONTO, ONTARIO CANADA

THESE DRAWINGS AND SPECIFICATIONS ARE THE PROPERTY OF EDAC INC.,AND SHALL NOT BE REPRODUCED, OR COPIED OR USED AS THE BASIS FOR THE MANUFACTURE OR SALE OF APPARATUS WITHOUT WRITTEN PERMISSION.

| ACAD REFERENCE NO. 837 ENG MA |                  |  |  |
|-------------------------------|------------------|--|--|
| DRAWN: J.LEE                  | DATE: OCT. 06/09 |  |  |
| CHECKED:                      | DATE:            |  |  |
| SCALE: NTS                    | SHEET 1 OF 2     |  |  |
| DRAWING NUMBER                | ISSUE            |  |  |
| 837 Assembly                  | 1                |  |  |