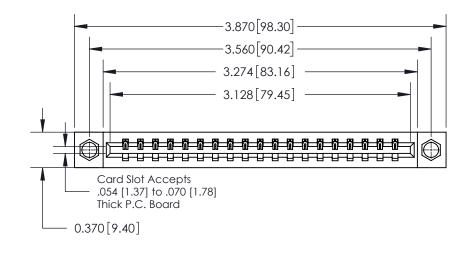

**Mounting Option** 

08-#4-40 Unified Threaded Inserts

ISSUE NUMBER

ORIGINAL

**See Accompanying Page for:** 

**Contact Bend Details** 

837/887 Series High Temp Card Edge Connector Part Number: 837-019-500-608

**EDAC INC** TORONTO, ONTARIO CANADA

THESE DRAWINGS AND SPECIFICATIONS ARE THE PROPERTY OF EDAC INC.,AND SHALL NOT BE REPRODUCED, OR COPIED OR USED AS THE BASIS FOR THE MANUFACTURE OR SALE OF APPARATUS WITHOUT WRITTEN PERMISSION.

| ACAD REFERENCE NO. 837 ENG MA |                  |  |  |
|-------------------------------|------------------|--|--|
| DRAWN: J.LEE                  | DATE: OCT. 06/09 |  |  |
| CHECKED:                      | DATE:            |  |  |
| SCALE: NTS                    | SHEET 1 OF 2     |  |  |
| DRAWING NUMBER                | ISSUE            |  |  |
| 837 Assembly                  | 1                |  |  |