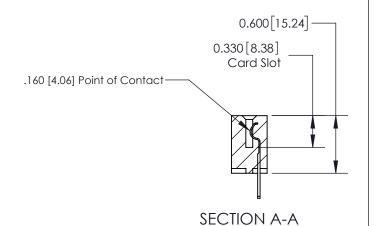

ISSUE NUMBER

ORIGINAL

1

| 837/887 Series High Temp Card Edge Connector<br>Contact Bend Detail |                                                                                                                                    | ACAD REFERENCE NO. | 837 ENG MASTER   |               |
|---------------------------------------------------------------------|------------------------------------------------------------------------------------------------------------------------------------|--------------------|------------------|---------------|
|                                                                     |                                                                                                                                    | DRAWN: J.LEE       | DATE: OCT. 06/09 |               |
|                                                                     |                                                                                                                                    | CHECKED:           | DATE:            |               |
| EDAC INC                                                            | THESE DRAWINGS AND SPECIFICATIONS ARE THE PROPERTY OF EDAC INC.,AND SHALL NOT BE REPRODUCED,OR COPIED OR USED AS THE BASIS FOR THE | SCALE: NTS         | SHEET            | 2 <b>OF</b> 2 |
| TORONTO, ONTARIO CANADA                                             |                                                                                                                                    | DRAWING NUMBER     | •                | ISSUE         |
| YOUR CONNECTION TO QUALITY & SERVICE                                | MANUFACTURE OR SALE OF APPARATUS WITHOUT WRITTEN PERMISSION.                                                                       | 837 Assembly       |                  | 1             |