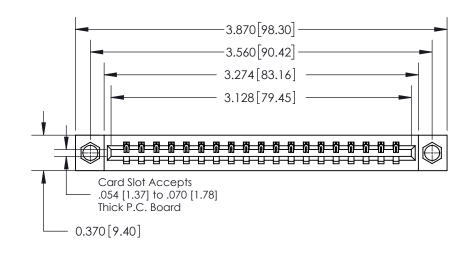

ISSUE NUMBER ORIGINAL

0.600 [15.24] 0.330[8.38] Card Slot .160 [4.06] Point of Contact **SECTION A-A** 

**See Accompanying Page for:** 

**Contact Bend Details** 

837/887 Series High Temp Card Edge Connector Part Number: 837-019-542-107