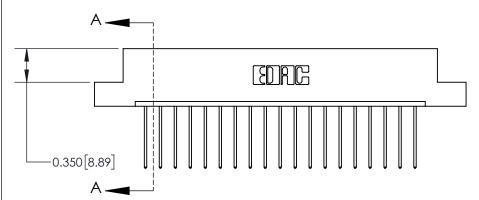

## **Contact Detail**

542-Wire Wrap .025 Sq.(0.64 Sq.) - Tail LG=.645(16.38)

.156 [3.96] Contact Spacing x .200 [5.08] Row Spacing

THIS IS A C.A.D. GENERATED DRAWING DO NOT MAKE MANUAL REVISIONS TO MASTER.

**Mounting Option** 

07-M3-0.5 Metric Threaded Inserts