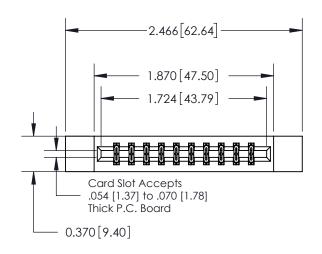

837/887 Series High Temp Card Edge Connector Part Number: 837-020-560-212

**EDAC INC** TORONTO, ONTARIO CANADA

THESE DRAWINGS AND SPECIFICATIONS ARE THE PROPERTY OF EDAC INC.,AND SHALL NOT BE REPRODUCED, OR COPIED OR USED AS THE BASIS FOR THE MANUFACTURE OR SALE OF APPARATUS WITHOUT WRITTEN PERMISSION.

| ACAD REFERENCE NO. 837 ENG MAST |                  |  |  |
|---------------------------------|------------------|--|--|
| DRAWN: J.LEE                    | DATE: OCT. 06/09 |  |  |
| CHECKED:                        | DATE:            |  |  |
| SCALE: NTS                      | SHEET 1 OF 2     |  |  |
| DRAWING NUMBER                  | ISSUE            |  |  |
| 837 Assembly                    | 1                |  |  |