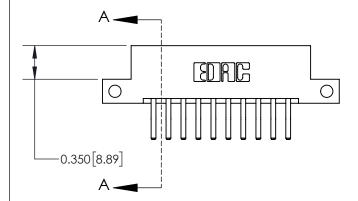

**Mounting Option** 

12-.128 (3.25) Dia. Side Mounting Holes

837/887 Series High Temp Card Edge Connector Part Number: 837-020-560-212

**EDAC INC** TORONTO, ONTARIO CANADA

THESE DRAWINGS AND SPECIFICATIONS ARE THE PROPERTY OF EDAC INC.,AND SHALL NOT BE REPRODUCED, OR COPIED OR USED AS THE BASIS FOR THE MANUFACTURE OR SALE OF APPARATUS WITHOUT WRITTEN PERMISSION.

| ACAD REFERENCE NO. 837 ENG MAST |                  |  |  |
|---------------------------------|------------------|--|--|
| DRAWN: J.LEE                    | DATE: OCT. 06/09 |  |  |
| CHECKED:                        | DATE:            |  |  |
| SCALE: NTS                      | SHEET 1 OF 2     |  |  |
| DRAWING NUMBER                  | ISSUE            |  |  |
| 837 Assembly                    | 1                |  |  |