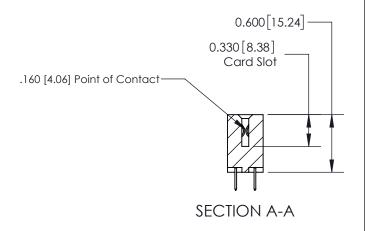

## **Contact Detail**

520-P.C. Tail .030x.018(0.76x0.46) - Tail LG=.175(4.45) .156 [3.96] Contact Spacing x .200 [5.08] Row Spacing

> 2.026[51.46] -1.880 [47.75] -Card Slot Accepts .054 [1.37] to .070 [1.78] Thick P.C. Board 0.370 [9.40]