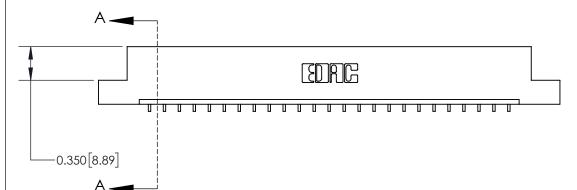

**Mounting Option** 

04-.156 (3.96) Dia. Mounting Holes

## **Contact Detail**

559-90 Degree Bend (Code 541 Contacts)

.156 [3.96] Contact Spacing x .200 [5.08] Row Spacing





THIS IS A C.A.D. GENERATED DRAWING DO NOT MAKE MANUAL REVISIONS TO MASTER.



ISSUE NUMBER

ORIGINAL



**See Accompanying Page for:** 

**Contact Bend Details** 

837/887 Series High Temp Card Edge Connector Part Number: 837-025-559-104



**EDAC INC** TORONTO, ONTARIO CANADA

THESE DRAWINGS AND SPECIFICATIONS ARE THE PROPERTY OF EDAC INC.,AND SHALL NOT BE REPRODUCED, OR COPIED OR USED AS THE BASIS FOR THE MANUFACTURE OR SALE OF APPARATUS WITHOUT WRITTEN PERMISSION.

| ACAD REFERENCE NO. 837 ENG MAST |                  |  |  |
|---------------------------------|------------------|--|--|
| DRAWN: J.LEE                    | DATE: OCT. 06/09 |  |  |
| CHECKED:                        | DATE:            |  |  |
| SCALE: NTS                      | SHEET 1 OF 2     |  |  |
| DRAWING NUMBER