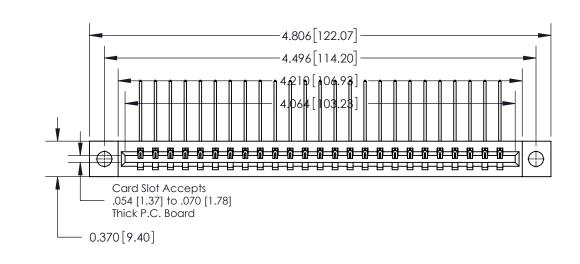

**See Accompanying Page for:** 

**Contact Bend Details** 

837/887 Series High Temp Card Edge Connector Part Number: 837-025-559-104

**EDAC INC** TORONTO, ONTARIO CANADA

THESE DRAWINGS AND SPECIFICATIONS ARE THE PROPERTY OF EDAC INC.,AND SHALL NOT BE REPRODUCED, OR COPIED OR USED AS THE BASIS FOR THE MANUFACTURE OR SALE OF APPARATUS WITHOUT WRITTEN PERMISSION.

**Mounting Option** 

04-.156 (3.96) Dia. Mounting Holes