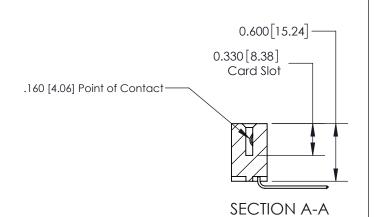

## **Contact Detail**

559-90 Degree Bend (Code 541 Contacts)

.156 [3.96] Contact Spacing x .200 [5.08] Row Spacing

THIS IS A C.A.D. GENERATED DRAWING DO NOT MAKE MANUAL REVISIONS TO MASTER.

ISSUE NUMBER

ORIGINAL