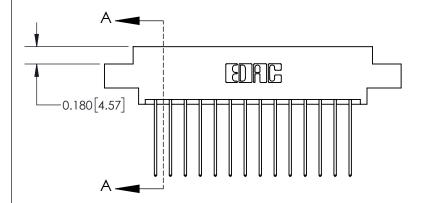

**See Accompanying Page for:** 

**Contact Bend Details** 

ISSUE NUMBER

ORIGINAL

1

| 837/887 Series High Temp Card Edge Connector<br>Contact Bend Detail                                                                                                                                                                                                      |                                   | ACAD REFERENCE NO. | 837 ENG MASTER   |       |
|--------------------------------------------------------------------------------------------------------------------------------------------------------------------------------------------------------------------------------------------------------------------------|-----------------------------------|--------------------|------------------|-------|
|                                                                                                                                                                                                                                                                          |                                   | DRAWN: J.LEE       | DATE: OCT. 06/09 |       |
|                                                                                                                                                                                                                                                                          |                                   | CHECKED:           | DATE:            |       |
| EDAC INC TORONTO, ONTARIO CANADA YOUR CONNECTION TO QUALITY & SERVICE  THESE DRAWINGS AND SPECIFICATIONS ARE THE PROPERTY OF EDAC INC., AND SHALL NOT BE REPRODUCED, OR COPIED OR USED AS THE BASIS FOR THE MANUFACTURE OR SALE OF APPARATUS WITHOUT WRITTEN PERMISSION. | SCALE: NTS                        | SHEET              | 2 <b>OF</b> 2    |       |
|                                                                                                                                                                                                                                                                          | SHALL NOT BE REPRODUCED,OR COPIED | DRAWING NUMBER     | •                | ISSUE |
|                                                                                                                                                                                                                                                                          | MANUFACTURE OR SALE OF APPARATUS  | 837 Assembly       |                  | 1     |