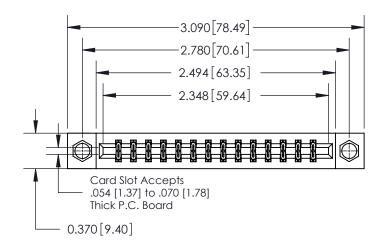

**Mounting Option** 

08-#4-40 Unified Threaded Inserts

ISSUE NUMBER

ORIGINAL

837/887 Series High Temp Card Edge Connector Part Number: 837-028-541-808

YOUR CONNECTION TO QUALITY & SERVICE

**EDAC INC** TORONTO, ONTARIO CANADA

THESE DRAWINGS AND SPECIFICATIONS ARE THE PROPERTY OF EDAC INC.,AND SHALL NOT BE REPRODUCED, OR COPIED OR USED AS THE BASIS FOR THE MANUFACTURE OR SALE OF APPARATUS WITHOUT WRITTEN PERMISSION.

| ACAD REFERENCE NO. | 837 ENG MASTER   |  |  |
|--------------------|------------------|--|--|
| DRAWN: J.LEE       | DATE: OCT. 06/09 |  |  |
| CHECKED:           | DATE:            |  |  |
| SCALE: NTS         | SHEET 1 OF 2     |  |  |
| DRAWING NUMBER     | ISSUE            |  |  |
| 837 Assembly       | 1                |  |  |