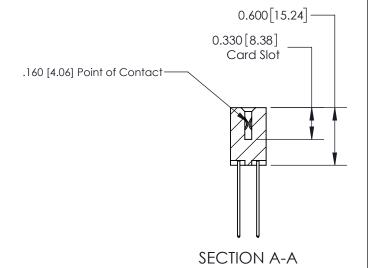

## **Contact Detail**

541-Wire Wrap .025 Sq.(0.64 Sq.) - Tail LG=.750(19.05) .156 [3.96] Contact Spacing x .200 [5.08] Row Spacing

THIS IS A C.A.D. GENERATED DRAWING DO NOT MAKE MANUAL REVISIONS TO MASTER.

**See Accompanying Page for:** 

**Contact Bend Details** 

ISSUE NUMBER

ORIGINAL

1

| 837/887 Series High Temp Card Edge Connector<br>Contact Bend Detail                                                                                                                                                                                                      |                                   | ACAD REFERENCE NO. | 837 ENG MASTER   |       |
|--------------------------------------------------------------------------------------------------------------------------------------------------------------------------------------------------------------------------------------------------------------------------|-----------------------------------|--------------------|------------------|-------|
|                                                                                                                                                                                                                                                                          |                                   | DRAWN: J.LEE       | DATE: OCT. 06/09 |       |
|                                                                                                                                                                                                                                                                          |                                   | CHECKED:           | DATE:            |       |
| EDAC INC TORONTO, ONTARIO CANADA YOUR CONNECTION TO QUALITY & SERVICE  THESE DRAWINGS AND SPECIFICATIONS ARE THE PROPERTY OF EDAC INC., AND SHALL NOT BE REPRODUCED, OR COPIED OR USED AS THE BASIS FOR THE MANUFACTURE OR SALE OF APPARATUS WITHOUT WRITTEN PERMISSION. | SCALE: NTS                        | SHEET              | 2 <b>OF</b> 2    |       |
|                                                                                                                                                                                                                                                                          | SHALL NOT BE REPRODUCED,OR COPIED | DRAWING NUMBER     | •                | ISSUE |
|                                                                                                                                                                                                                                                                          | MANUFACTURE OR SALE OF APPARATUS  | 837 Assembly       |                  | 1     |