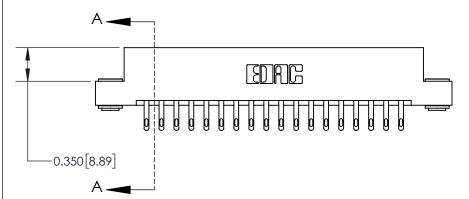

ISSUE NUMBER

ORIGINAL

**See Accompanying Page for:** 

**Contact Bend Details** 

837/887 Series High Temp Card Edge Connector Part Number: 837-036-500-203

YOUR CONNECTION TO QUALITY & SERVICE

**EDAC INC** TORONTO, ONTARIO CANADA