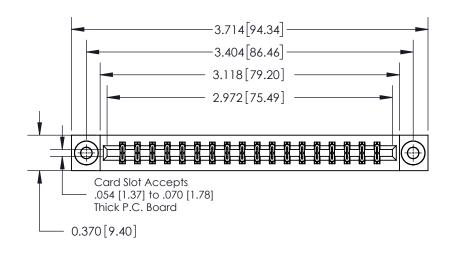

ISSUE NUMBER

ORIGINAL

**See Accompanying Page for:** 

**Contact Bend Details** 

837/887 Series High Temp Card Edge Connector Part Number: 837-036-500-203

YOUR CONNECTION TO QUALITY & SERVICE

**EDAC INC** TORONTO, ONTARIO CANADA