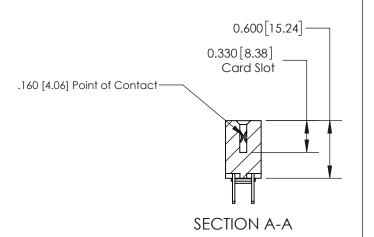

ISSUE NUMBER

ORIGINAL

1

| 837/887 Series High Temp Card Edge Connector<br>Contact Bend Detail |                                                                                                                                     | ACAD REFERENCE NO. | 837 ENG MASTER   |               |
|---------------------------------------------------------------------|-------------------------------------------------------------------------------------------------------------------------------------|--------------------|------------------|---------------|
|                                                                     |                                                                                                                                     | DRAWN: J.LEE       | DATE: OCT. 06/09 |               |
|                                                                     |                                                                                                                                     | CHECKED:           | DATE:            |               |
| EDAC INC                                                            | THESE DRAWINGS AND SPECIFICATIONS ARE THE PROPERTY OF EDAC INC.,AND SHALL NOT BE REPRODUCED, OR COPIED OR USED AS THE BASIS FOR THE | SCALE: NTS         | SHEET            | 2 <b>OF</b> 2 |
| TORONTO, ONTARIO CANADA                                             |                                                                                                                                     | DRAWING NUMBER     | •                | ISSUE         |
| YOUR CONNECTION TO QUALITY & SERVICE                                | MANUFACTURE OR SALE OF APPARATUS WITHOUT WRITTEN PERMISSION.                                                                        | 837 Assembly       |                  | 1             |