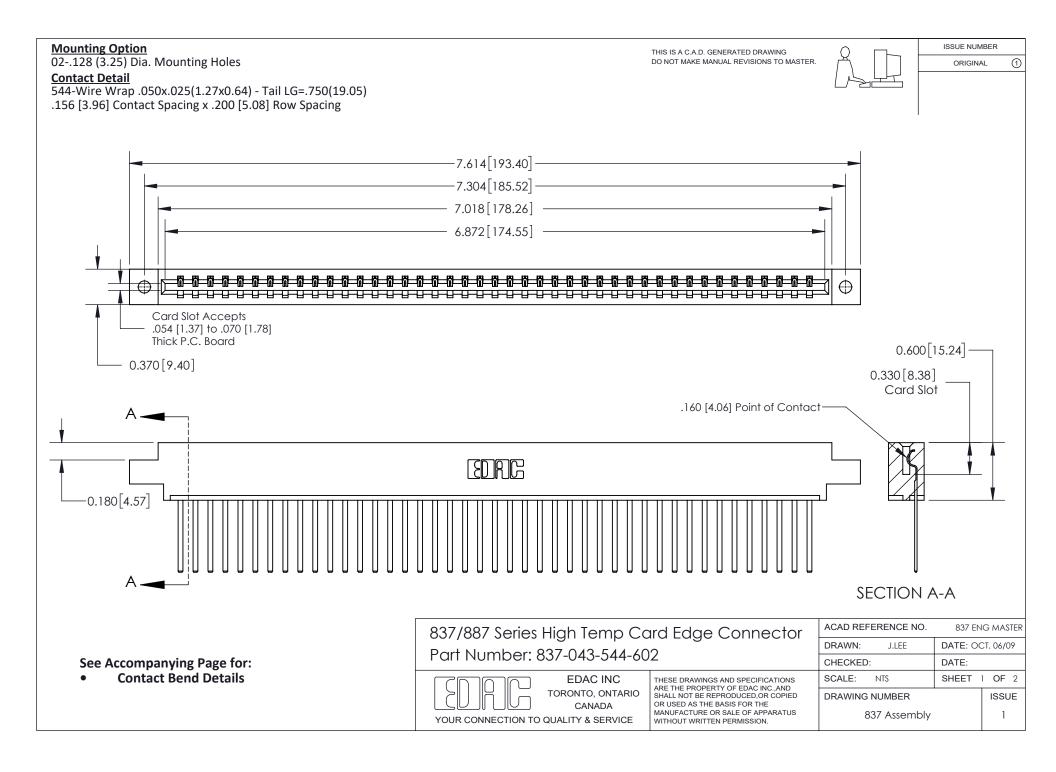

ISSUE NUMBER

ORIGINAL

1

| 837/887 Series High Temp Card Edge Connector<br>Contact Bend Detail |                                                                                                                                                                                                   | ACAD REFERENCE NO. 837 EN |                  | 3 MASTER      |
|---------------------------------------------------------------------|---------------------------------------------------------------------------------------------------------------------------------------------------------------------------------------------------|---------------------------|------------------|---------------|
|                                                                     |                                                                                                                                                                                                   | DRAWN: J.LEE              | DATE: OCT. 06/09 |               |
|                                                                     |                                                                                                                                                                                                   | CHECKED:                  | DATE:            |               |
| TORONTO, ONTARIO                                                    | THESE DRAWINGS AND SPECIFICATIONS ARE THE PROPERTY OF EDAC INC., AND SHALL NOT BE REPRODUCED, OR COPIED OR USED AS THE BASIS FOR THE MANUFACTURE OR SALE OF APPARATUS WITHOUT WRITTEN PERMISSION. | SCALE: NTS                | SHEET            | 2 <b>OF</b> 2 |
|                                                                     |                                                                                                                                                                                                   | DRAWING NUMBER            | •                | ISSUE         |
| YOUR CONNECTION TO QUALITY & SERVICE                                |                                                                                                                                                                                                   | 837 Assembly              |                  | 1             |