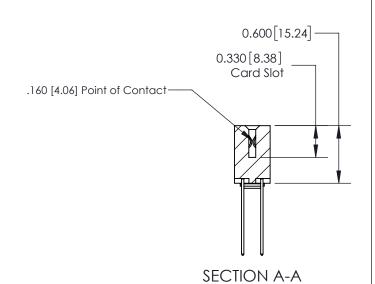

## **Contact Detail**

541-Wire Wrap .025 Sq.(0.64 Sq.) - Tail LG=.750(19.05)

.156 [3.96] Contact Spacing x .200 [5.08] Row Spacing

THIS IS A C.A.D. GENERATED DRAWING DO NOT MAKE MANUAL REVISIONS TO MASTER.

ISSUE NUMBER

ORIGINAL

1

| 837/887 Series High Temp Card Edge Connector<br>Contact Bend Detail |                                                                                                                                     | ACAD REFERENCE NO. | 837 ENG MASTER   |               |
|---------------------------------------------------------------------|-------------------------------------------------------------------------------------------------------------------------------------|--------------------|------------------|---------------|
|                                                                     |                                                                                                                                     | DRAWN: J.LEE       | DATE: OCT. 06/09 |               |
|                                                                     |                                                                                                                                     | CHECKED:           | DATE:            |               |
| EDAC INC                                                            | THESE DRAWINGS AND SPECIFICATIONS ARE THE PROPERTY OF EDAC INC.,AND SHALL NOT BE REPRODUCED, OR COPIED OR USED AS THE BASIS FOR THE | SCALE: NTS         | SHEET            | 2 <b>OF</b> 2 |
| TORONTO, ONTARIO CANADA                                             |                                                                                                                                     | DRAWING NUMBER     | •                | ISSUE         |
| YOUR CONNECTION TO QUALITY & SERVICE                                | MANUFACTURE OR SALE OF APPARATUS WITHOUT WRITTEN PERMISSION.                                                                        | 837 Assembly       |                  | 1             |