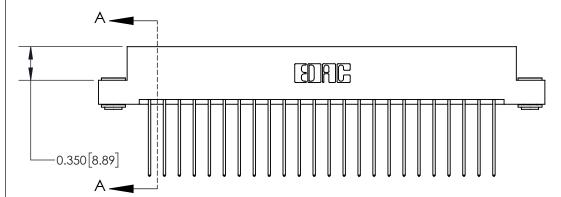

**Mounting Option** 

03-.116 (2.95) I.D. Floating Eyelets

ISSUE NUMBER

ORIGINAL

**See Accompanying Page for:** 

**Contact Bend Details** 

837/887 Series High Temp Card Edge Connector Part Number: 837-048-541-203

**EDAC INC** TORONTO, ONTARIO CANADA

THESE DRAWINGS AND SPECIFICATIONS ARE THE PROPERTY OF EDAC INC.,AND SHALL NOT BE REPRODUCED, OR COPIED OR USED AS THE BASIS FOR THE MANUFACTURE OR SALE OF APPARATUS WITHOUT WRITTEN PERMISSION.