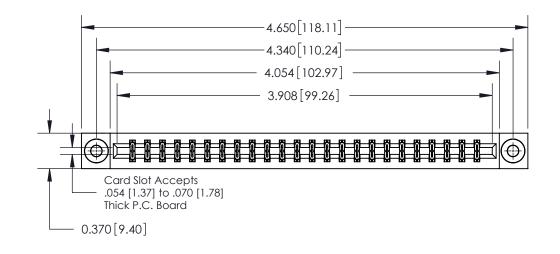

ISSUE NUMBER

ORIGINAL

**See Accompanying Page for:** 

**Contact Bend Details** 

837/887 Series High Temp Card Edge Connector Part Number: 837-048-541-203

**EDAC INC** TORONTO, ONTARIO CANADA

THESE DRAWINGS AND SPECIFICATIONS ARE THE PROPERTY OF EDAC INC.,AND SHALL NOT BE REPRODUCED, OR COPIED OR USED AS THE BASIS FOR THE MANUFACTURE OR SALE OF APPARATUS WITHOUT WRITTEN PERMISSION.