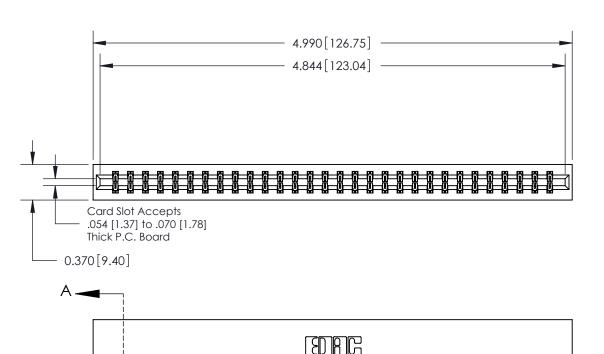

**Mounting Option** 

01-No Mounting Lugs

## **Contact Detail**

544-Wire Wrap .050x.025(1.27x0.64) - Tail LG=.750(19.05)

.156 [3.96] Contact Spacing x .200 [5.08] Row Spacing

THIS IS A C.A.D. GENERATED DRAWING DO NOT MAKE MANUAL REVISIONS TO MASTER.

ISSUE NUMBER

ORIGINAL

**See Accompanying Page for:** 

**Contact Bend Details** 

837/887 Series High Temp Card Edge Connector Part Number: 837-060-544-201

YOUR CONNECTION TO QUALITY & SERVICE

**EDAC INC** TORONTO, ONTARIO CANADA