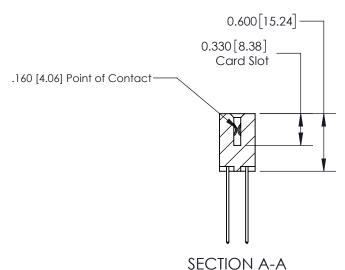

ISSUE NUMBER

ORIGINAL

1

| 837/887 Series High Temp Card Edge Connector<br>Contact Bend Detail |                                                                                                                                    | ACAD REFERENCE NO. | 837 ENG MASTER   |               |
|---------------------------------------------------------------------|------------------------------------------------------------------------------------------------------------------------------------|--------------------|------------------|---------------|
|                                                                     |                                                                                                                                    | DRAWN: J.LEE       | DATE: OCT. 06/09 |               |
|                                                                     |                                                                                                                                    | CHECKED:           | DATE:            |               |
| EDAC INC                                                            | THESE DRAWINGS AND SPECIFICATIONS ARE THE PROPERTY OF EDAC INC.,AND SHALL NOT BE REPRODUCED,OR COPIED OR USED AS THE BASIS FOR THE | SCALE: NTS         | SHEET            | 2 <b>OF</b> 2 |
| TORONTO, ONTARIO CANADA                                             |                                                                                                                                    | DRAWING NUMBER     | •                | ISSUE         |
| YOUR CONNECTION TO QUALITY & SERVICE                                | MANUFACTURE OR SALE OF APPARATUS WITHOUT WRITTEN PERMISSION.                                                                       | 837 Assembly       |                  | 1             |