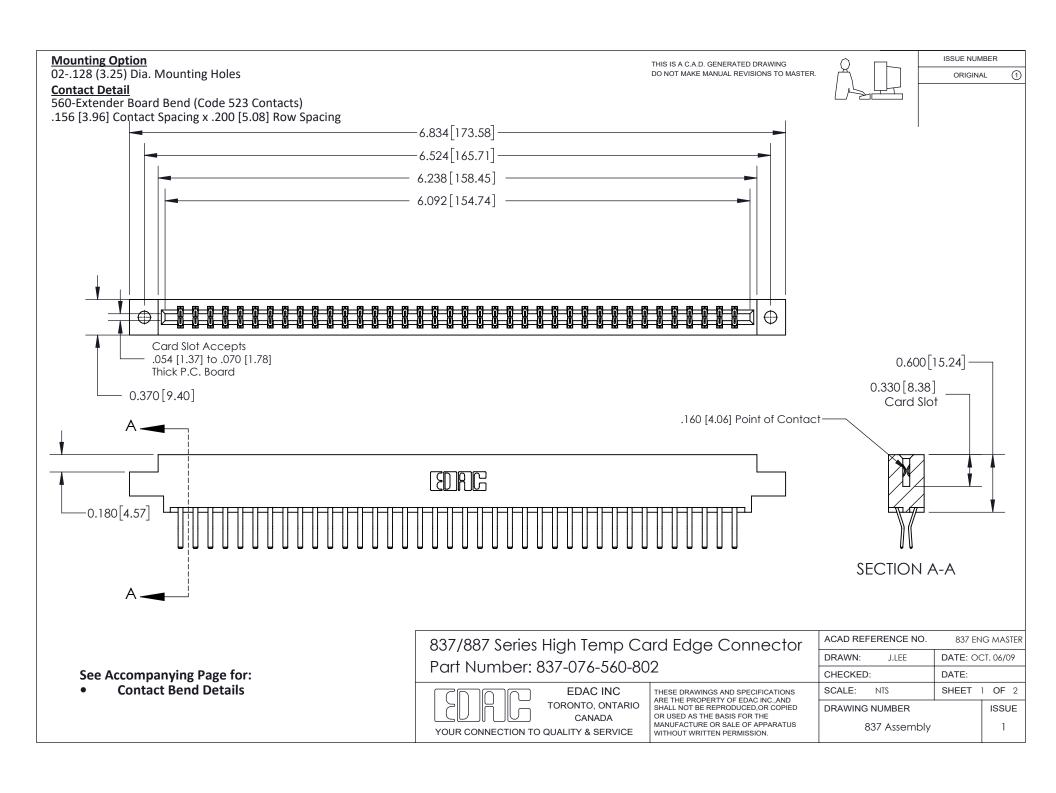

ISSUE NUMBER

ORIGINAL

1

| 837/887 Series High Temp Card Edge Connector<br>Contact Bend Detail |                                                                                                                                                                                                   | ACAD REFERENCE NO. 837 EN |                  | 3 MASTER      |
|---------------------------------------------------------------------|---------------------------------------------------------------------------------------------------------------------------------------------------------------------------------------------------|---------------------------|------------------|---------------|
|                                                                     |                                                                                                                                                                                                   | DRAWN: J.LEE              | DATE: OCT. 06/09 |               |
|                                                                     |                                                                                                                                                                                                   | CHECKED:                  | DATE:            |               |
| TORONTO, ONTARIO                                                    | THESE DRAWINGS AND SPECIFICATIONS ARE THE PROPERTY OF EDAC INC., AND SHALL NOT BE REPRODUCED, OR COPIED OR USED AS THE BASIS FOR THE MANUFACTURE OR SALE OF APPARATUS WITHOUT WRITTEN PERMISSION. | SCALE: NTS                | SHEET            | 2 <b>OF</b> 2 |
|                                                                     |                                                                                                                                                                                                   | DRAWING NUMBER            | •                | ISSUE         |
| YOUR CONNECTION TO QUALITY & SERVICE                                |                                                                                                                                                                                                   | 837 Assembly              |                  | 1             |