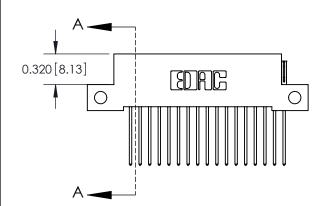

.240 [6.10] Point of Contact-

842/892 Series High Temp Card Edge Connector Part Number: 842-017-540-112

YOUR CONNECTION TO QUALITY & SERVICE

CANADA

842 ENG MASTER J.LEE DATE: OCT. 06/09 SHEET 1 OF 3

**SECTION A-A** 