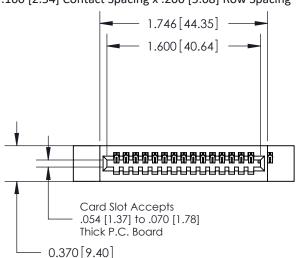

.240 [6.10] Point of Contact-

842/892 Series High Temp Card Edge Connector Part Number: 842-017-540-112

YOUR CONNECTION TO QUALITY & SERVICE

CANADA

842 ENG MASTER J.LEE DATE: OCT. 06/09 SHEET 1 OF 3

**SECTION A-A** 