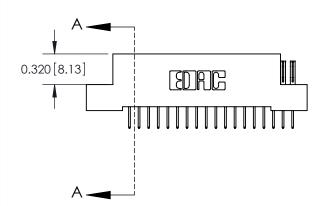

.240 [6.10] Point of Contact-

842/892 Series High Temp Card Edge Connector Part Number: 842-018-524-102

YOUR CONNECTION TO QUALITY & SERVICE

CANADA

842 ENG MASTER J.LEE DATE: OCT. 06/09 SHEET 1 OF 3

**SECTION A-A** 