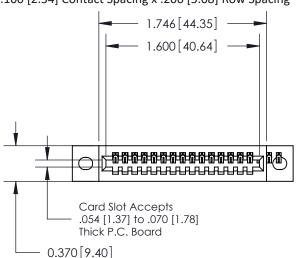

.240 [6.10] Point of Contact-

842/892 Series High Temp Card Edge Connector Part Number: 842-018-524-102

YOUR CONNECTION TO QUALITY & SERVICE

CANADA

842 ENG MASTER J.LEE DATE: OCT. 06/09 SHEET 1 OF 3

**SECTION A-A** 