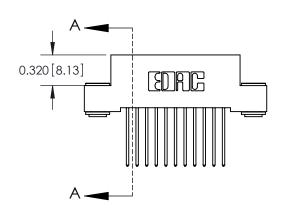

.240 [6.10] Point of Contact-

842/892 Series High Temp Card Edge Connector Part Number: 842-022-540-203

|   | ACAD REFERENCE NO. 842 ENG MASTER |                  |  |  |
|---|-----------------------------------|------------------|--|--|
|   | DRAWN: J.LEE                      | DATE: OCT. 06/09 |  |  |
|   | CHECKED:                          | DATE:            |  |  |
|   | SCALE: NTS                        | SHEET 1 OF 3     |  |  |
| , | DRAWING NUMBER                    | ISSUE            |  |  |