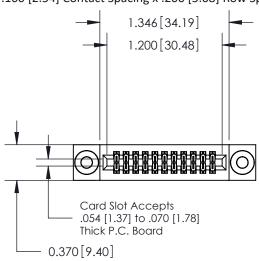

.240 [6.10] Point of Contact-

842/892 Series High Temp Card Edge Connector Part Number: 842-022-540-203

|   | ACAD REFERENCE NO. 842 ENG MASTER |                  |  |  |
|---|-----------------------------------|------------------|--|--|
|   | DRAWN: J.LEE                      | DATE: OCT. 06/09 |  |  |
|   | CHECKED:                          | DATE:            |  |  |
|   | SCALE: NTS                        | SHEET 1 OF 3     |  |  |
| , | DRAWING NUMBER                    | ISSUE            |  |  |