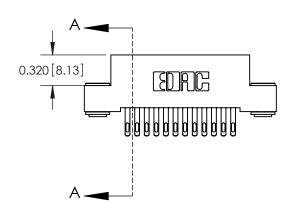

842/892 Series High Temp Card Edge Connector Part Number: 842-024-555-203

|                | 0 12 2110 111 10121 |
|----------------|---------------------|
| DRAWN: J.LEE   | DATE: OCT. 06/09    |
| CHECKED:       | DATE:               |
| SCALE: NTS     | SHEET 1 OF 3        |
| DRAWING NUMBER | ISSUE               |