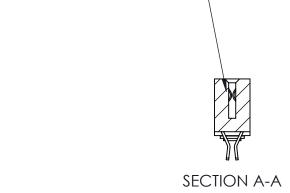

**Mounting Option** 

03-.116 (2.95) I.D. Floating Eyelets

THIS IS A C.A.D. GENERATED DRAWING
DO NOT MAKE MANUAL REVISIONS TO MASTER

ISSUE NUMBER

ORIGINAL

1

| 842/892 Series High Temp Card Edge Co<br>Mounting Options  | DRAWN: J.LEE DATE: OCT. 06/09  CHECKED: DATE: |
|------------------------------------------------------------|-----------------------------------------------|
| EDAC INC THESE DRAWINGS AND S ARE THE PROPERTY OF          |                                               |
|                                                            | DUCED,OR COPIED DRAWING NUMBER ISSUE          |
| YOUR CONNECTION TO QUALITY & SERVICE WITHOUT WRITTEN PERMI |                                               |