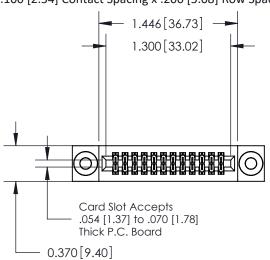

## **Contact Detail**

555-Extender Board Bend (Code 500 Contacts)

.100 [2.54] Contact Spacing x .200 [5.08] Row Spacing

**See Accompanying Pages for:** 

- **Contact Bend Details**
- **Mounting Options**

.240 [6.10] Point of Contact-

842/892 Series High Temp Card Edge Connector Part Number: 842-024-555-203

|                | 0 12 2110 111 10121 |
|----------------|---------------------|
| DRAWN: J.LEE   | DATE: OCT. 06/09    |
| CHECKED:       | DATE:               |
| SCALE: NTS     | SHEET 1 OF 3        |
| DRAWING NUMBER | ISSUE               |