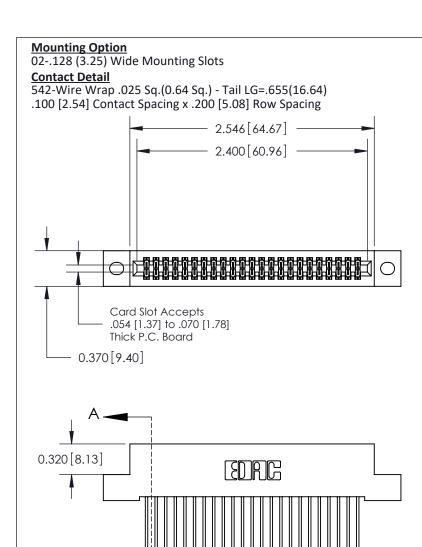

## **See Accompanying Pages for:**

- **Contact Bend Details**
- **Mounting Options**

842/892 Series High Temp Card Edge Connector Part Number: 842-046-542-202

| ACAD REFERENCE NO. 842 ENG MASTER |                  |  |
|-----------------------------------|------------------|--|
| DRAWN: J.LEE                      | DATE: OCT. 06/09 |  |
| CHECKED:                          | DATE:            |  |
| SCALE: NTS                        | SHEET 1 OF 3     |  |
| DRAWING NUMBER                    | ISSUE            |  |