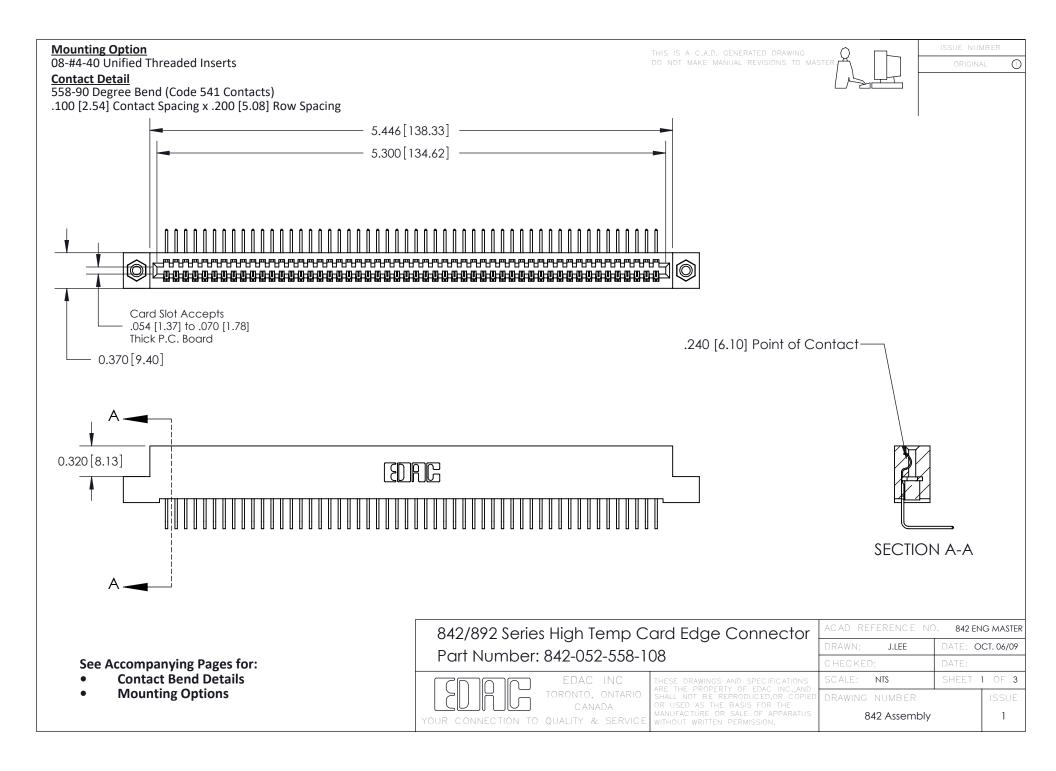

THIS IS A C.A.D. GENERATED DRAWING DO NOT MAKE MANUAL REVISIONS TO MASTER

ORIGINAL (1)



| 842/892 Series High Temp Card Edge Connector<br>Contact Bend Detail |                                                                                                 | ACAD REFERENCE NO. 842 ENG MASTER |             |                  |        |
|---------------------------------------------------------------------|-------------------------------------------------------------------------------------------------|-----------------------------------|-------------|------------------|--------|
|                                                                     |                                                                                                 | DRAWN:                            | J.LEE