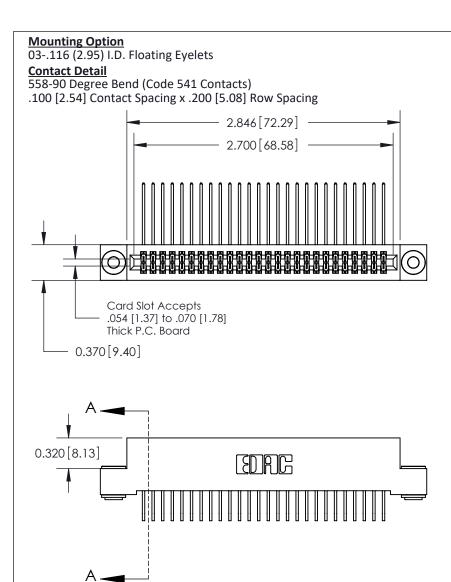

## **See Accompanying Pages for:**

- **Contact Bend Details**
- **Mounting Options**

842/892 Series High Temp Card Edge Connector Part Number: 842-052-558-203

CANADA

| DRAWN: J    | LEE. | DATE: O | CT. 06/09 |  |  |
|-------------|------|---------|-----------|--|--|
| CHECKED:    |      | DATE:   |           |  |  |
| SCALE: NTS  |      | SHEET   | 1 OF 3    |  |  |
| DRAWING NUM | 1BER |         | ISSUE     |  |  |