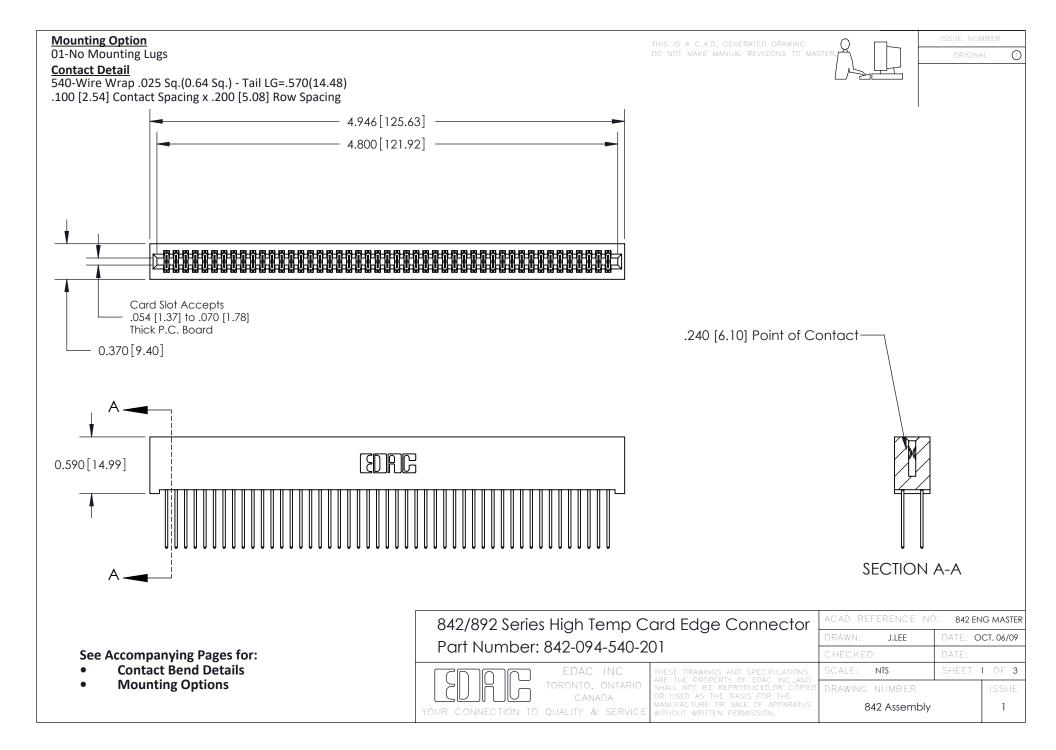

THIS IS A C.A.D. GENERATED DRAWING DO NOT MAKE MANUAL REVISIONS TO MASTER

ORIGINAL (1)



| 842/892 Series High Temp Card Edge Connector<br>Contact Bend Detail |                                                                                                 | ACAD REFERENCE NO. 842 ENG MASTER |             |                  |        |
|---------------------------------------------------------------------|-------------------------------------------------------------------------------------------------|-----------------------------------|-------------|------------------|--------|
|                                                                     |                                                                                                 | DRAWN:                            | J.LEE