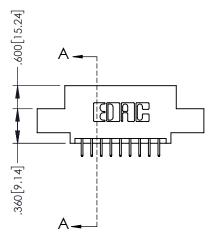

**Contact Code 558** Contact Code 559 **Contact Code 560** 

- INSULATOR MATERIAL: THERMOPLASTIC POLYESTER, UL 94V-0 DAP MATERIAL AVAILABLE UPON REQUEST
- CONTACT MATERIAL; COPPER ALLOY

CONTACT PLATING: GOLD ON THE MATING AREA, TIN PLATING ON THE CONTACT TAILS, NICKEL UNDERPLATE

## 845/895 SERIES HIGH TEMP CARD EDGE CONNECTOR CONTACT CODE 555,556,558,559,560 DIMENSIONS

YOUR CONNECTION TO QUALITY & SERVICE

|   | ACAD REFERENCE NO. 845-ENG-MASTER |                  |  |  |
|---|-----------------------------------|------------------|--|--|
|   | DRAWN: R.STA.MONICA               | DATE:MAY.16/2017 |  |  |
|   | CHECKED:                          | DATE:            |  |  |
|   | SCALE: 1:1                        | SHEET 2 OF 2     |  |  |
| D | DRAWING NUMBER                    | ISSUE            |  |  |