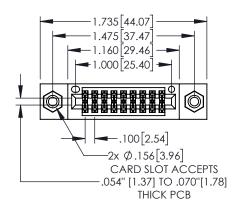

Contact Dimensions: 525-P.C. Tail .018 Sq.(0.46 Sq.) - Tail LG=.150(3.81) .100 (2.54) Contact Spacing x .200 (5.08) Row Spacing

- INSULATOR MATERIAL: THERMOPLASTIC, UL 94V-0
- CONTACT MATERIAL; COPPER TIN ALLOY
  CONTACT PLATING: GOLD ON THE MATING AREA, TIN PLATING
  ON THE CONTACT TAILS, NICKEL UNDERPLATE

.330[8.38] CARD SLOT

**SECTION A-A** 

—.370<sup>[9.40]</sup>

.160[4.06] POINT OF CONTACT

1

| .200                                         | [5.08] |
|----------------------------------------------|--------|
| 845/895 SERIES HIGH TEMP CARD EDGE CONNECTOR | ACAD   |
| PART NUMBER: 845-018-525-508                 | DRAWN  |
| 1 AKT NOMBER. 045-010-325-300                | CHECI  |