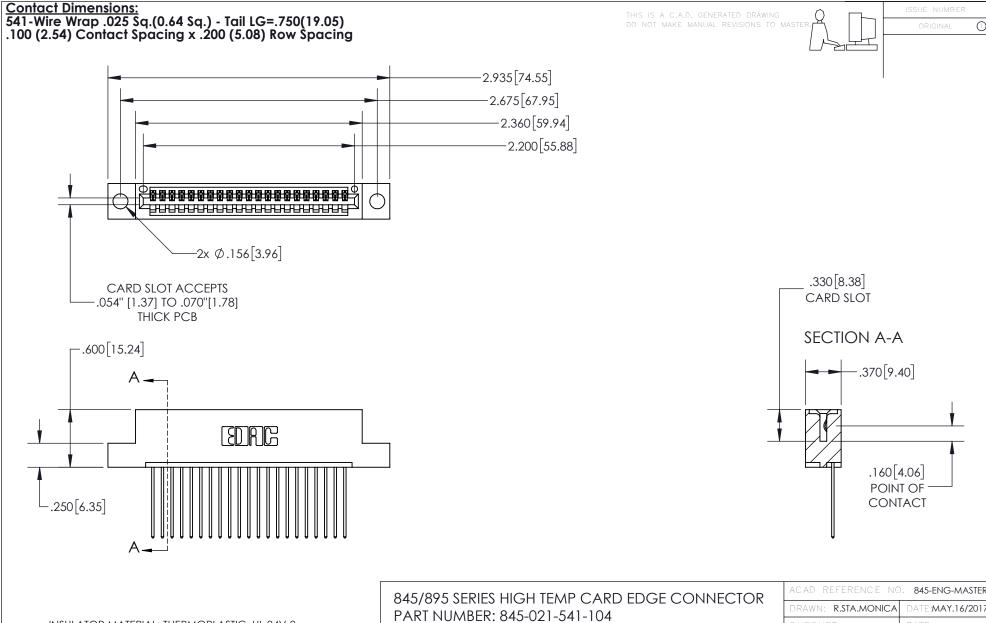

INSULATOR MATERIAL: THERMOPLASTIC, UL 94V-0 CONTACT MATERIAL; COPPER TIN ALLOY
CONTACT PLATING: GOLD ON THE MATING AREA, TIN PLATING
ON THE CONTACT TAILS, NICKEL UNDERPLATE

YOUR CONNECTION TO QUALITY & SERVICE

845-ENG-MASTER

INSULATOR MATERIAL: THERMOPLASTIC POLYESTER, UL 94V-0

DAP MATERIAL AVAILABLE UPON REQUEST

**Contact Code 558** 

CONTACT MATERIAL; COPPER ALLOY CONTACT PLATING: GOLD ON THE MATING AREA, TIN PLATING ON THE CONTACT TAILS, NICKEL UNDERPLATE