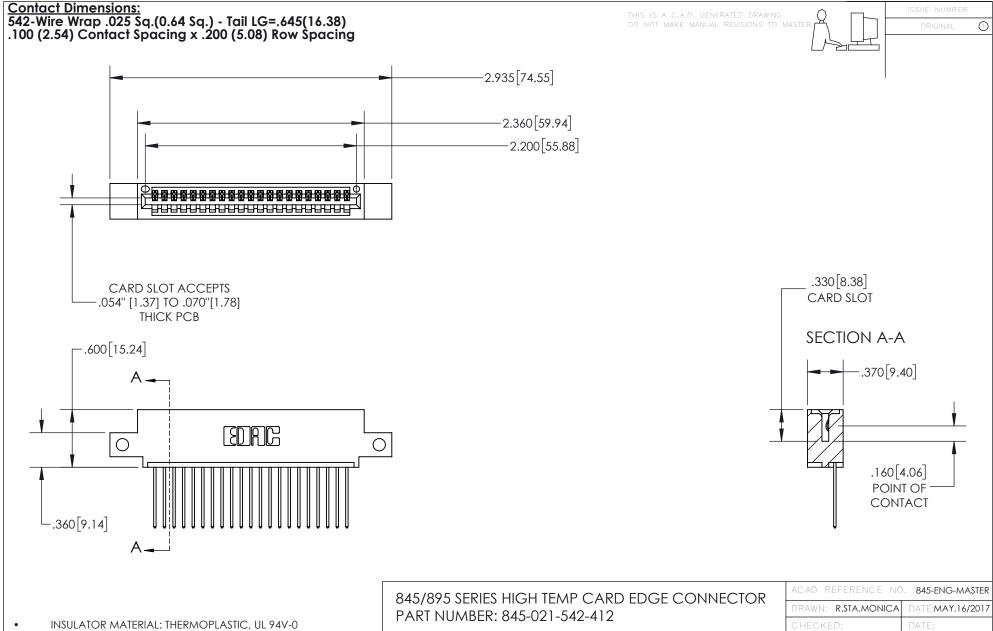

CONTACT MATERIAL; COPPER TIN ALLOY
CONTACT PLATING: GOLD ON THE MATING AREA, TIN PLATING
ON THE CONTACT TAILS, NICKEL UNDERPLATE

YOUR CONNECTION TO QUALITY & SERVICE

CANADA

| 0.000.000.000.000.000.000.000.000.000.000.000.000.000.000.000.000.000.000.000.000.000.000.000.000.000.000.000.000.000.000.000.000.000.000.000.000.000.000.000.000.000.000.000.000.000.000.000.000.000.000.000.000.000.000.000.000.000.000.000.000.000.000.000.000.000.000.000.000.000.000.000.000.000.000.000.000.000.000.000.000.000.000.000.000.000.000.000.000.000.000.000.000.000.000.000.000.000.000.000.000.000.000.000.000.000.000.000.000.000.000.000.000.000.000.000.000.000.000.000.000.000.000.000.000.000.000.000.000.000.000.000.000.000.000.000.000.000.000.000.000.000.000.000.000.000.000.000.000.000.000.000.000.000.000.000.000.000.000.000.000.000.000.000.000.000.000.000.000.000.000.000.000.000.000.000.000.000.000.000.000.000.000.000.000.000.000.000.000.000.000.000.000.000.000.000.000.000.000.000.000.000.000.000.000.000.000.000.000.000.000.000.000.000.000.000.000.000.000.000.000.000.000.000.000.000.000.000.000.000.000.000.000.000.000.000.000.000.000.000.000.000.000.000.000.000.000.000.000.000.000.000.000.000.000.000.000.000.000.000.000.000.000.000.000.000.000.000.000.000.000.000.000.000.000.000.000.000.000.000.000.000.000.000.000.000.000.000.000.000.000.000.000.000.000.000.000.000.000.000.000.000.000.000.000.000.000.000.000.000.000.000.000.000.000.000.000.000.000.000.000.000.000.000.000.000.000.000.000.000.000.000.000.000.000.000.000.000.000.000.000.000.000.000.000.000.000.000.000.000.000.000.000.000.000.000.000.000.000.000.000.000.000.000.000.000.000.000.000.000.000.000.000.000.000.000.000.000.000.000.000.000.000.000.000.000.000.000.000.000.000.000.000.000.000.000.000.000.000.000.000.000.000.000.000.000.000.000.000.000.000.000.000.000.000.000.000.000.000.000.000.000.000.000.000.000.000.000.000.000.000.000.000.000.000.000.000.000.000.000.000.000.000.000.000.000.000.000.000.000.000.000.000.000.000.000.000.000.000.000.000.000.000.000.000.000.000.000.000.000.000.000.000.000.000.000.000.000.000.000.000.000.000.000.000.000.000.000.000.000.0000 |                  |
|--------------------------------------------------------------------------------------------------------------------------------------------------------------------------------------------------------------------------------------------------------------------------------------------------------------------------------------------------------------------------------------------------------------------------------------------------------------------------------------------------------------------------------------------------------------------------------------------------------------------------------------------------------------------------------------------------------------------------------------------------------------------------------------------------------------------------------------------------------------------------------------------------------------------------------------------------------------------------------------------------------------------------------------------------------------------------------------------------------------------------------------------------------------------------------------------------------------------------------------------------------------------------------------------------------------------------------------------------------------------------------------------------------------------------------------------------------------------------------------------------------------------------------------------------------------------------------------------------------------------------------------------------------------------------------------------------------------------------------------------------------------------------------------------------------------------------------------------------------------------------------------------------------------------------------------------------------------------------------------------------------------------------------------------|------------------|
| DRAWN: R.STA.MONICA                                                                                                                                                                                                                                                                                                                                                                                                                                                                                                                                                                                                                                                                                                                                                                                                                                                                                                                                                                                                                                                                                                                                                                                                                                                                                                                                                                                                                                                                                                                                                                                                                                                                                                                                                                                                                                                                                                                                                                                                                        | DATE:MAY.16/2017 |
| CHECKED:                                                                                                                                                                                                                                                                                                                                                                                                                                                                                                                                                                                                                                                                                                                                                                                                                                                                                                                                                                                                                                                                                                                                                                                                                                                                                                                                                                                                                                                                                                                                                                                                                                                                                                                                                                                                                                                                                                                                                                                                                                   | DATE:            |
| SCALE: 1:1                                                                                                                                                                                                                                                                                                                                                                                                                                                                                                                                                                                                                                                                                                                                                                                                                                                                                                                                                                                                                                                                                                                                                                                                                                                                                                                                                                                                                                                                                                                                                                                                                                                                                                                                                                                                                                                                                                                                                                                                                                 | SHEET 1 OF 2     |
| DRAWING NUMBER                                                                                                                                                                                                                                                                                                                                                                                                                                                                                                                                                                                                                                                                                                                                                                                                                                                                                                                                                                                                                                                                                                                                                                                                                                                                                                                                                                                                                                                                                                                                                                                                                                                                                                                                                                                                                                                                                                                                                                                                                             | ISSUE            |
|                                                                                                                                                                                                                                                                                                                                                                                                                                                                                                                                                                                                                                                                                                                                                                                                                                                                                                                                                                                                                                                                                                                                                                                                                                                                                                                                                                                                                                                                                                                                                                                                                                                                                                                                                                                                                                                                                                                                                                                                                                            |                  |

845-ENG-MASTER

INSULATOR MATERIAL: THERMOPLASTIC POLYESTER, UL 94V-0

DAP MATERIAL AVAILABLE UPON REQUEST

**Contact Code 558** 

CONTACT MATERIAL; COPPER ALLOY CONTACT PLATING: GOLD ON THE MATING AREA, TIN PLATING ON THE CONTACT TAILS, NICKEL UNDERPLATE