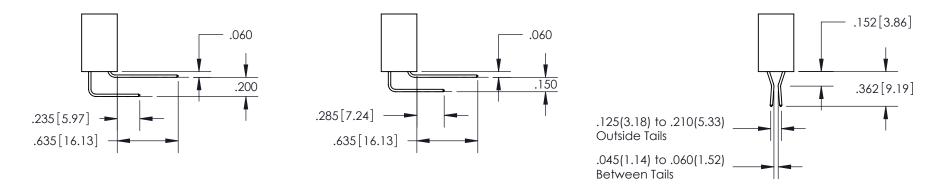

|                  |

845-ENG-MASTER







INSULATOR MATERIAL: THERMOPLASTIC POLYESTER, UL 94V-0

DAP MATERIAL AVAILABLE UPON REQUEST

**Contact Code 558** 

CONTACT MATERIAL; COPPER ALLOY CONTACT PLATING: GOLD ON THE MATING AREA, TIN PLATING ON THE CONTACT TAILS, NICKEL UNDERPLATE

## 845/895 SERIES HIGH TEMP CARD EDGE CONNECTOR CONTACT CODE 555,556,558,559,560 DIMENSIONS

YOUR CONNECTION TO QUALITY & SERVICE

Contact Code 559

|   | ACAD REFERENCE NO. 845-ENG-MASTER |                  |  |
|---|-----------------------------------|------------------|--|
|   | DRAWN: R.STA.MONICA               | DATE:MAY.16/2017 |  |
|   | CHECKED:                          | DATE:            |  |
|   | SCALE: 1:1                        | SHEET 2 OF 2     |  |
| D | DRAWING NUMBER                    | ISSUE            |  |

Contact Code 560

845-E