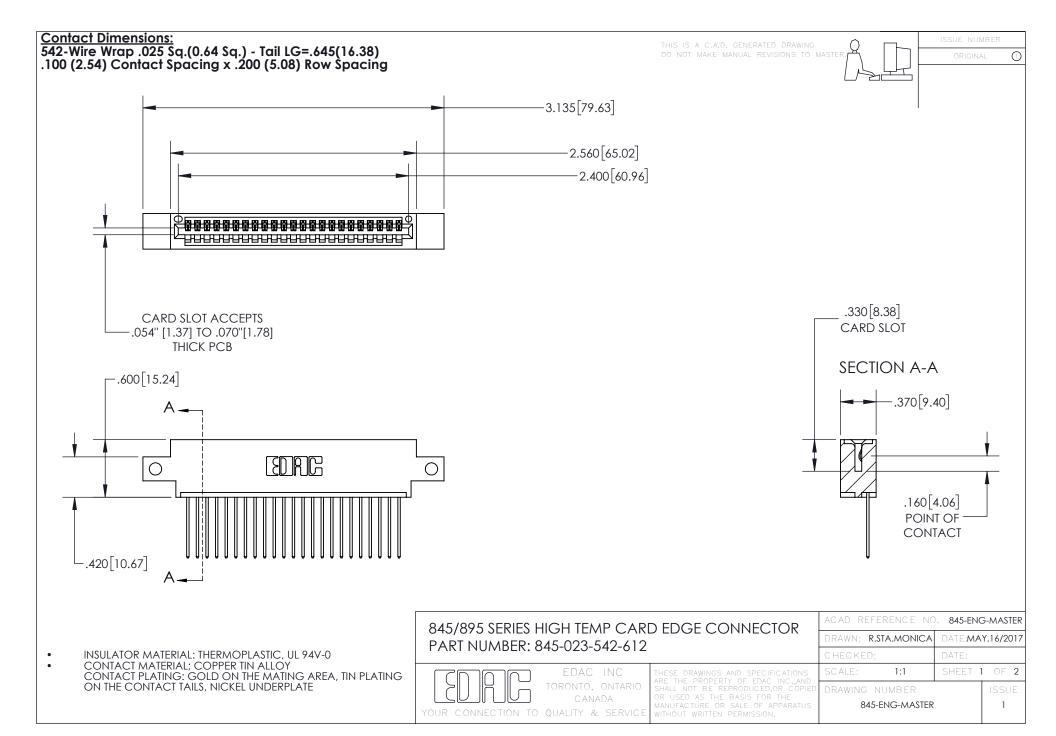

- INSULATOR MATERIAL: THERMOPLASTIC POLYESTER, UL 94V-0 DAP MATERIAL AVAILABLE UPON REQUEST
- CONTACT MATERIAL; COPPER ALLOY

CONTACT PLATING: GOLD ON THE MATING AREA, TIN PLATING ON THE CONTACT TAILS, NICKEL UNDERPLATE

## 845/895 SERIES HIGH TEMP CARD EDGE CONNECTOR CONTACT CODE 555,556,558,559,560 DIMENSIONS

YOUR CONNECTION TO QUALITY & SERVICE

|   | ACAD REFERENCE NO. 845-ENG-MASTER |                  |
|---|-----------------------------------|------------------|
|   | DRAWN: R.STA.MONICA               | DATE:MAY.16/2017 |
|   | CHECKED:                          | DATE:            |
| D | SCALE: 1:1                        | SHEET 2 OF 2     |
|   | DRAWING NUMBER                    | ISSUE            |

845-ENG-MASTER