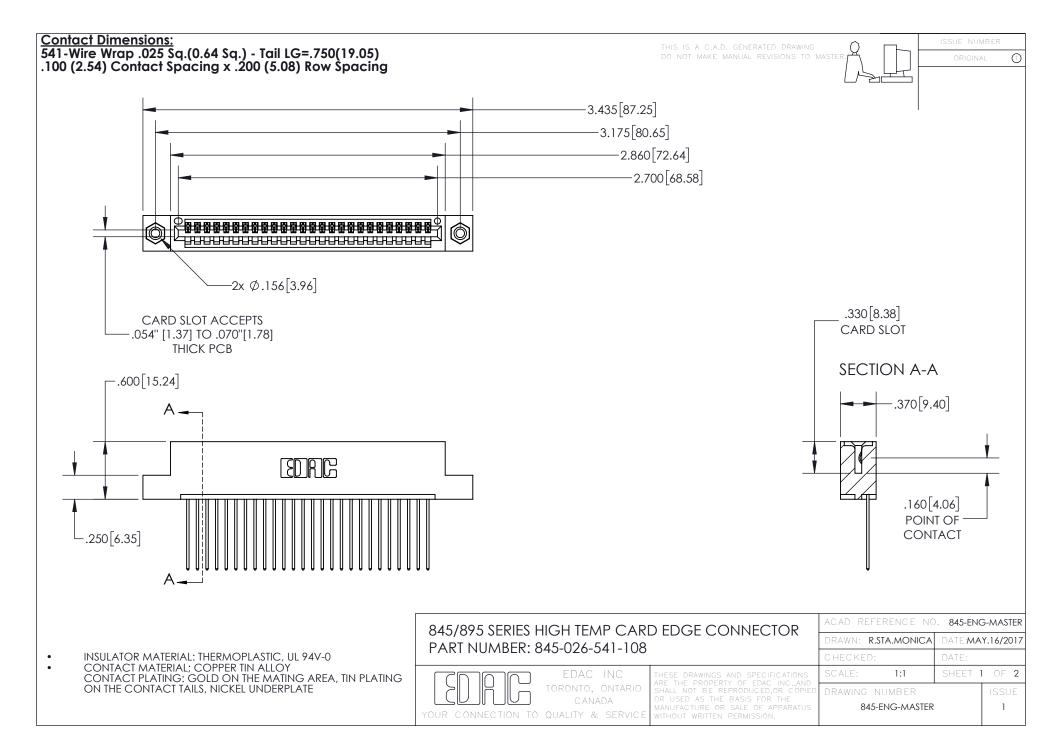

- INSULATOR MATERIAL: THERMOPLASTIC POLYESTER, UL 94V-0 DAP MATERIAL AVAILABLE UPON REQUEST
- CONTACT MATERIAL; COPPER ALLOY

CONTACT PLATING: GOLD ON THE MATING AREA, TIN PLATING ON THE CONTACT TAILS, NICKEL UNDERPLATE

## 845/895 SERIES HIGH TEMP CARD EDGE CONNECTOR CONTACT CODE 555,556,558,559,560 DIMENSIONS

YOUR CONNECTION TO QUALITY & SERVICE

|   | ACAD REFERENCE NO. 845-ENG-MASTER |                  |
|---|-----------------------------------|------------------|
|   | DRAWN: R.STA.MONICA               | DATE:MAY.16/2017 |
|   | CHECKED:                          | DATE:            |
| D | SCALE: 1:1                        | SHEET 2 OF 2     |
|   | DRAWING NUMBER                    | ISSUE            |

845-ENG-MASTER