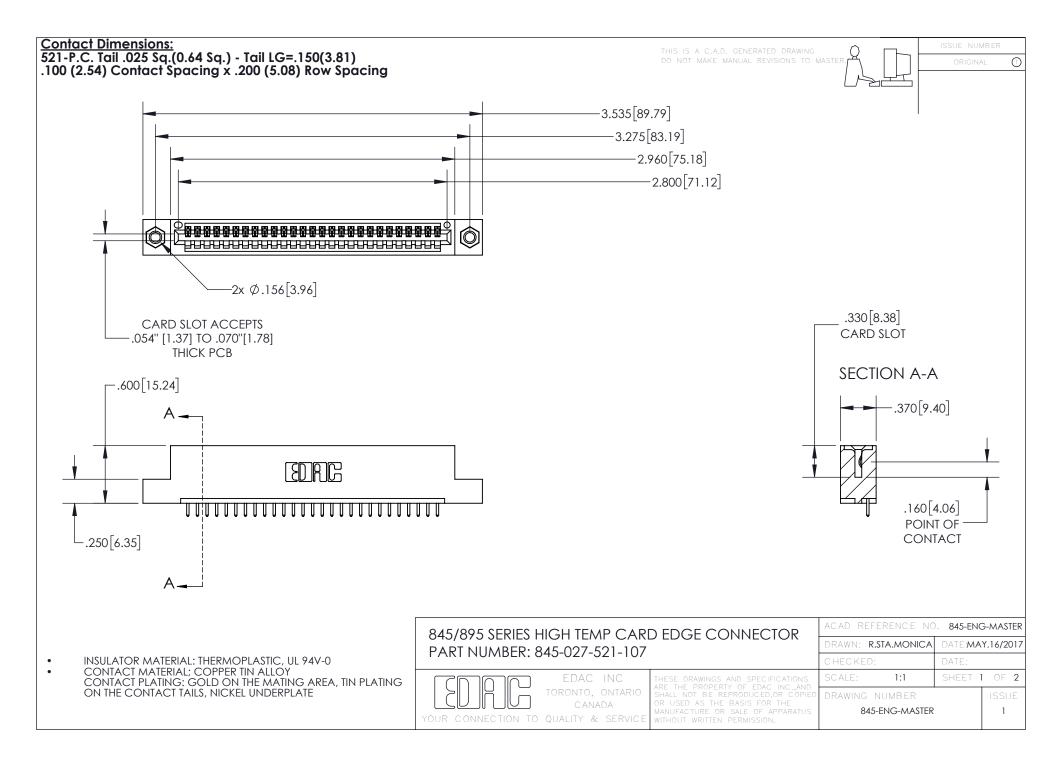

- INSULATOR MATERIAL: THERMOPLASTIC POLYESTER, UL 94V-0 DAP MATERIAL AVAILABLE UPON REQUEST
- CONTACT MATERIAL; COPPER ALLOY

CONTACT PLATING: GOLD ON THE MATING AREA, TIN PLATING ON THE CONTACT TAILS, NICKEL UNDERPLATE

## 845/895 SERIES HIGH TEMP CARD EDGE CONNECTOR CONTACT CODE 555,556,558,559,560 DIMENSIONS

YOUR CONNECTION TO QUALITY & SERVICE

|   | ACAD REFERENCE NO. 845-ENG-MASTER |                  |
|---|-----------------------------------|------------------|
|   | DRAWN: R.STA.MONICA               | DATE:MAY.16/2017 |
|   | CHECKED:                          | DATE:            |
| D | SCALE: 1:1                        | SHEET 2 OF 2     |
|   | DRAWING NUMBER                    | ISSUE            |

845-ENG-MASTER