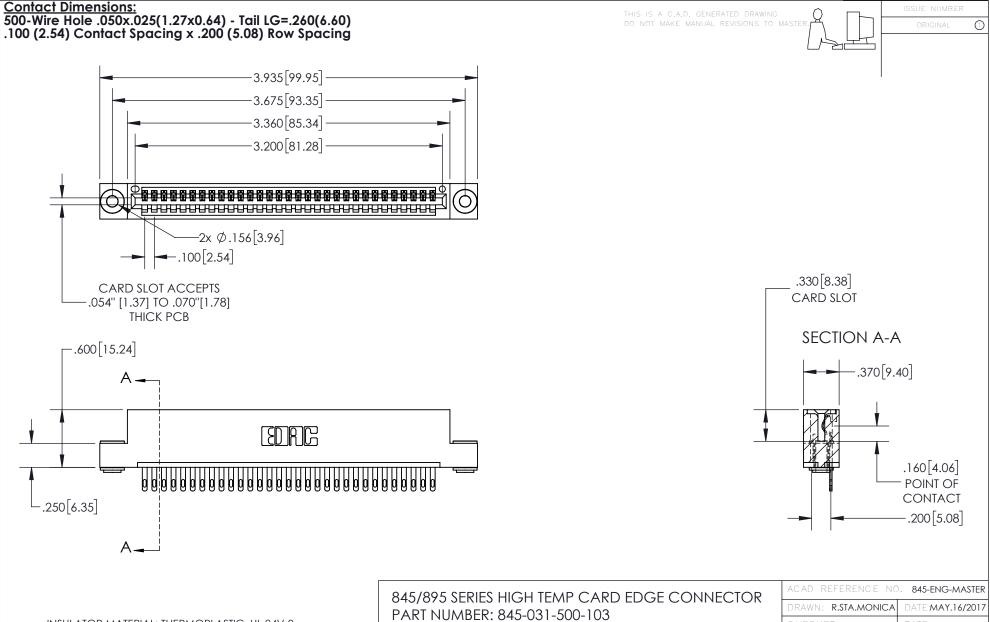

INSULATOR MATERIAL: THERMOPLASTIC, UL 94V-0 CONTACT MATERIAL; COPPER TIN ALLOY
CONTACT PLATING: GOLD ON THE MATING AREA, TIN PLATING
ON THE CONTACT TAILS, NICKEL UNDERPLATE

YOUR CONNECTION TO QUALITY & SERVICE