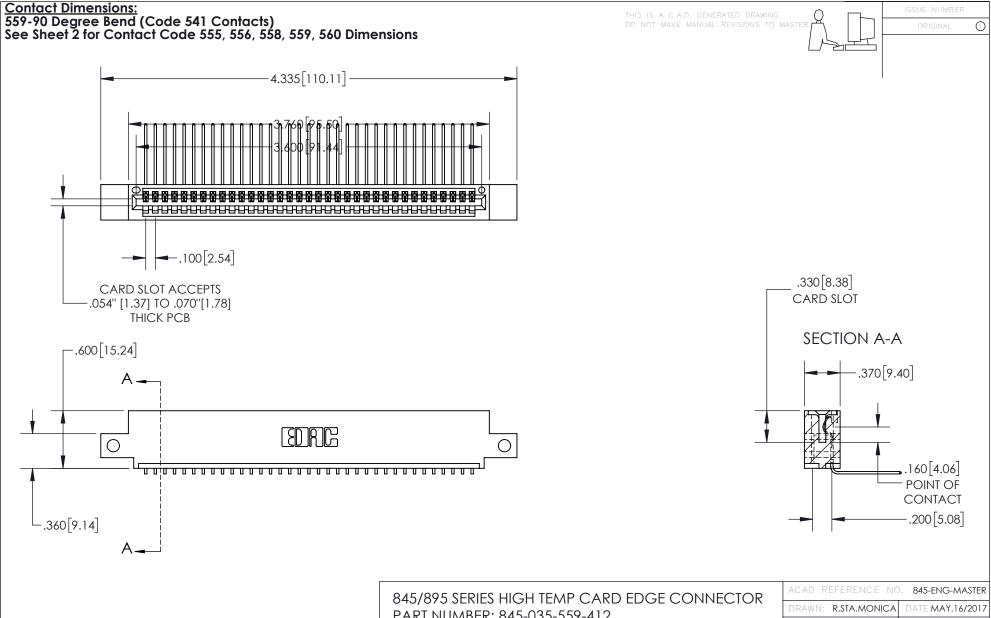

- INSULATOR MATERIAL: THERMOPLASTIC, UL 94V-0
- CONTACT MATERIAL; COPPER TIN ALLOY
  CONTACT PLATING: GOLD ON THE MATING AREA, TIN PLATING
  ON THE CONTACT TAILS, NICKEL UNDERPLATE

| 845/895 SERIES HIGH TEMP CARD EDGE CONNECTOR | ? |
|----------------------------------------------|---|
| PART NUMBER: 845-035-559-412                 |   |

YOUR CONNECTION TO QUALITY & SERVICE

| ACAD REFERENCE NO. 845-ENG-MASIER |                  |  |
|-----------------------------------|------------------|--|
| DRAWN: R.STA.MONICA               | DATE:MAY.16/2017 |  |
| CHECKED:                          | DATE:            |  |
| SCALE: 1:1                        | SHEET 1 OF 2     |  |
| DRAWING NUMBER                    | ISSUE            |  |
| 845-ENG-MASTER                    | 1                |  |