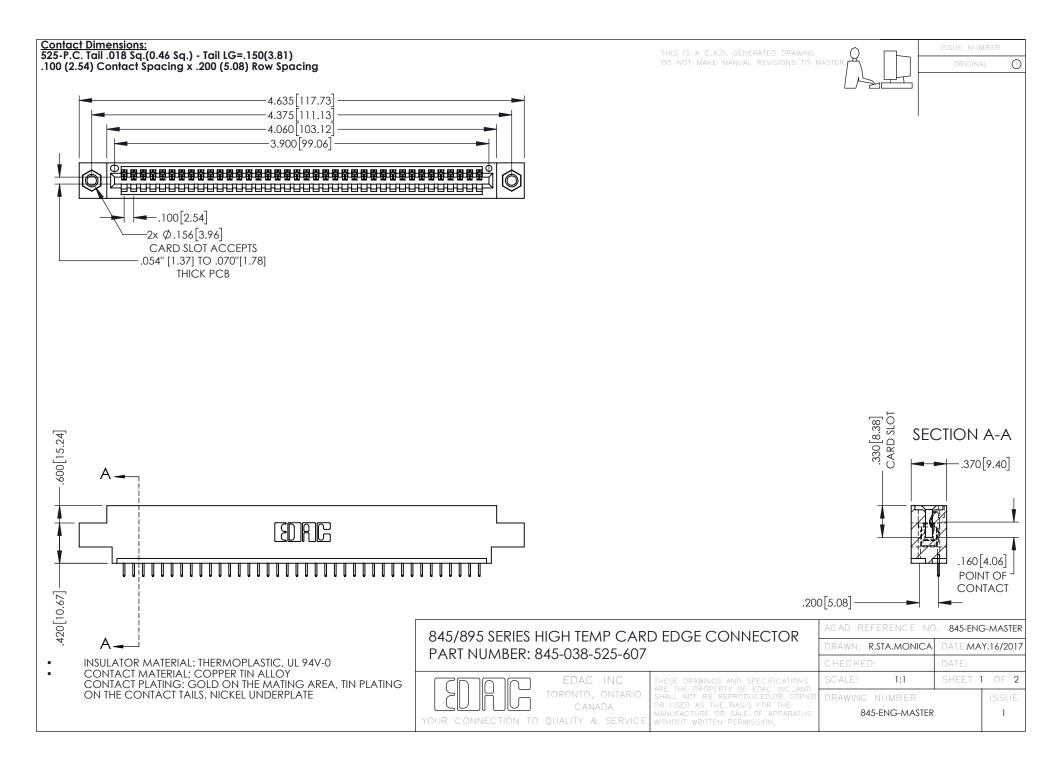

- INSULATOR MATERIAL: THERMOPLASTIC POLYESTER, UL 94V-0 DAP MATERIAL AVAILABLE UPON REQUEST
- CONTACT MATERIAL; COPPER ALLOY

**Contact Code 558** 

CONTACT PLATING: GOLD ON THE MATING AREA, TIN PLATING ON THE CONTACT TAILS, NICKEL UNDERPLATE

## 845/895 SERIES HIGH TEMP CARD EDGE CONNECTOR CONTACT CODE 555,556,558,559,560 DIMENSIONS

YOUR CONNECTION TO QUALITY & SERVICE

Contact Code 559

|   | ACAD REFERENCE NO   | . 845-ENG-MASTER |
|---|---------------------|------------------|
|   | DRAWN: R.STA.MONICA | DATE:MAY.16/2017 |
|   | CHECKED:            | DATE:            |
|   | SCALE: 1:1          | SHEET 2 OF 2     |
| D | DRAWING NUMBER      | ISSUE            |

Contact Code 560

845-ENG-MASTER