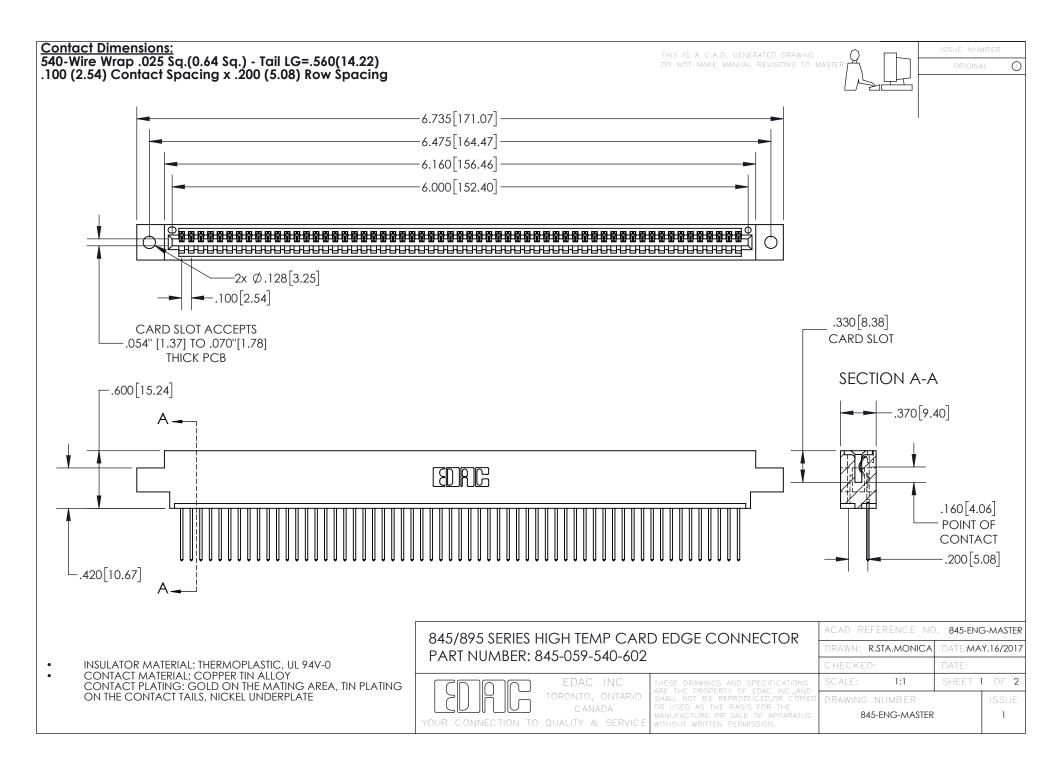

INSULATOR MATERIAL: THERMOPLASTIC POLYESTER, UL 94V-0 DAP MATERIAL AVAILABLE UPON REQUEST

**Contact Code 558** 

CONTACT MATERIAL; COPPER ALLOY CONTACT PLATING: GOLD ON THE MATING AREA, TIN PLATING ON THE CONTACT TAILS, NICKEL UNDERPLATE

## 845/895 SERIES HIGH TEMP CARD EDGE CONNECTOR CONTACT CODE 555,556,558,559,560 DIMENSIONS

YOUR CONNECTION TO QUALITY & SERVICE

Contact Code 559

|   | ACAD REFERENCE NO. 845-ENG-MASTER |                  |  |
|---|-----------------------------------|------------------|--|
|   | DRAWN: R.STA.MONICA               | DATE:MAY.16/2017 |  |
|   | CHECKED:                          | DATE:            |  |
|   | SCALE: 1:1                        | SHEET 2 OF 2     |  |
| D | DRAWING NUMBER                    | ISSUE            |  |

Contact Code 560

845-ENG-MASTER