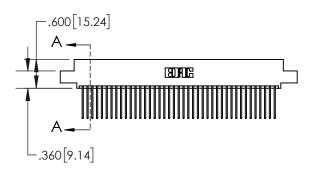

1

|            | .330[8.38]<br>CARD SLOT           |  |  |  |  |
|------------|-----------------------------------|--|--|--|--|
| -          | .370[9.40]                        |  |  |  |  |
|            | SECTION A-A                       |  |  |  |  |
| .150 [3.8] | .160[4.06]<br>POINT OF<br>CONTACT |  |  |  |  |
| -          | 200[5.08]                         |  |  |  |  |