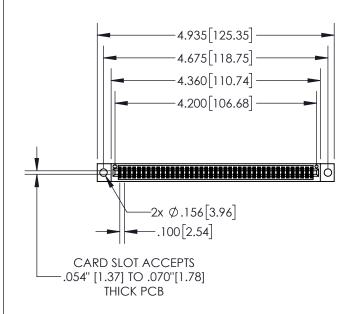

1

|            | .330[8.38]<br>CARD SLOT           |  |  |  |  |
|------------|-----------------------------------|--|--|--|--|
| -          | .370[9.40]                        |  |  |  |  |
|            | SECTION A-A                       |  |  |  |  |
| .150 [3.8] | .160[4.06]<br>POINT OF<br>CONTACT |  |  |  |  |
| -          | 200[5.08]                         |  |  |  |  |