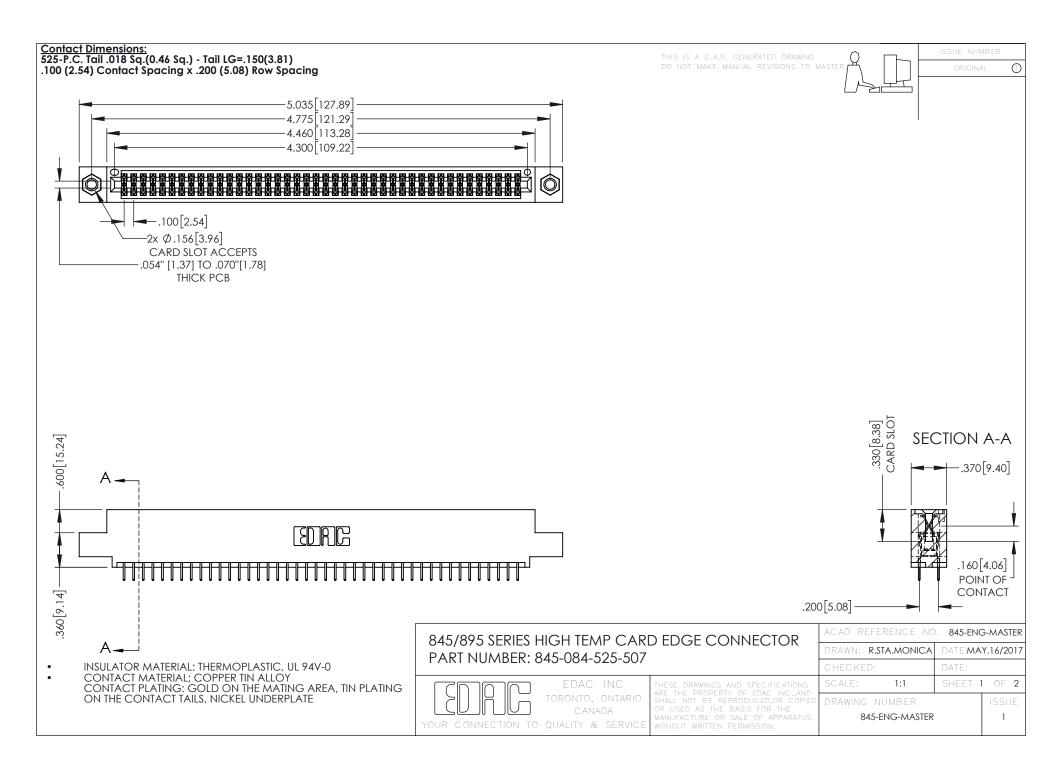

- INSULATOR MATERIAL: THERMOPLASTIC POLYESTER, UL 94V-0 DAP MATERIAL AVAILABLE UPON REQUEST
- CONTACT MATERIAL; COPPER ALLOY

**Contact Code 558** 

CONTACT PLATING: GOLD ON THE MATING AREA, TIN PLATING ON THE CONTACT TAILS, NICKEL UNDERPLATE

## 845/895 SERIES HIGH TEMP CARD EDGE CONNECTOR CONTACT CODE 555,556,558,559,560 DIMENSIONS

YOUR CONNECTION TO QUALITY & SERVICE

Contact Code 559

|   | ACAD REFERENCE NO   | . 845-ENG-MASTER |
|---|---------------------|------------------|
|   | DRAWN: R.STA.MONICA | DATE:MAY.16/2017 |
|   | CHECKED:            | DATE:            |
|   | SCALE: 1:1          | SHEET 2 OF 2     |
| D | DRAWING NUMBER      | ISSUE            |

Contact Code 560

845-ENG-MASTER