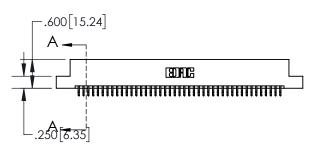

| .330[8.38]<br>CARD SLOT           |  |  |  |  |  |
|-----------------------------------|--|--|--|--|--|
| 370[9.40]<br>SECTION A-A          |  |  |  |  |  |
| .160[4.06]<br>POINT OF<br>CONTACT |  |  |  |  |  |
|                                   |  |  |  |  |  |