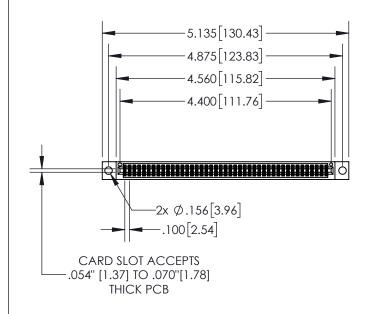

## **Contact Dimensions:**

556-Extender Board Bend (Code 520 Contacts)
See Sheet 2 for Contact Code 555, 556, 558, 559, 560 Dimensions

- 845/895 SERIES HIGH TEMP CARD FDGF CONNECTOR PART NUMBER: INSULATOR MATERIAL: THERMOPLASTIC, UL 94V-0
- CONTACT MATERIAL; COPPER TIN ALLOY
  CONTACT PLATING: GOLD ON THE MATING AREA, TIN PLATING
  ON THE CONTACT TAILS, NICKEL UNDERPLATE

ACAD REFERENCE NO. 845-ENG-MASTER

|          | 845-086-556-204             |                                                                                                                              | DRAWN:  | r.sta.monica  | DATE:MA | Y.16/2017 |  |
|----------|-----------------------------|------------------------------------------------------------------------------------------------------------------------------|---------|---------------|---------|-----------|--|
| ٠ .      | 043-000-330-204             |                                                                                                                              |         | CHECKED:      |         | DATE:     |  |
| <u> </u> | EDAC INC                    | THESE DRAWINGS AND SPECIFICATIONS ARE THE PROPERTY OF EDAC INCAND                                                            | SCALE:  | 1:2           | SHEET 1 | OF 2      |  |
| ך<br>ר   | TORONTO, ONTARIO            | SHALL NOT BE REPRODUCED, OR COPIED OR USED AS THE BASIS FOR THE MANUFACTURE OR SALE OF APPARATUS WITHOUT WRITTEN PERMISSION. | DRAWING | NUMBER        |         | ISSUE     |  |
| J<br>TO  | CANADA<br>QUALITY & SERVICE |                                                                                                                              | 84      | 15-ENG-MASTER |         | 1         |  |
|          |                             | 1                                                                                                                            | I       |               |         |           |  |