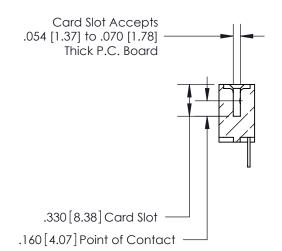

Contact Dimensions: 500-Wire Hole .050x.025 (1.27x0.64) - Tail LG. =.260 (6.60) .125 (3.18) Contact Spacing x .250 (6.35) Row Spacing

THIS IS A C.A.D. GENERATED DRAWING DO NOT MAKE MANUAL REVISIONS TO MASTER.