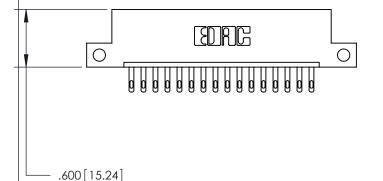

## 846/896 SERIES HIGH TEMP CARD EDGE CONNECTOR CONTACT CODE 555,556,558,559,560 DIMENSIONS

.150 [3.81]

YOUR CONNECTION TO QUALITY & SERVICE

**Contact Code 559** 

**EDAC INC** TORONTO, ONTARIO CANADA

THESE DRAWINGS AND SPECIFICATIONS ARE THE PROPERTY OF EDAC INC.,AND SHALL NOT BE REPRODUCED, OR COPIED OR USED AS THE BASIS FOR THE MANUFACTURE OR SALE OF APPARATUS WITHOUT WRITTEN PERMISSION.

**Contact Code 558** 