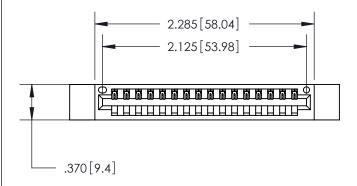

846/896 SERIES HIGH TEMP CARD EDGE CONNECTOR PART NUMBER: 846-016-500-112

**EDAC INC** TORONTO, ONTARIO CANADA

THESE DRAWINGS AND SPECIFICATIONS ARE THE PROPERTY OF EDAC INC.,AND SHALL NOT BE REPRODUCED, OR COPIED OR USED AS THE BASIS FOR THE MANUFACTURE OR SALE OF APPARATUS WITHOUT WRITTEN PERMISSION.

Contact Dimensions: 500-Wire Hole .050x.025 (1.27x0.64) - Tail LG. =.260 (6.60) .125 (3.18) Contact Spacing x .250 (6.35) Row Spacing

THIS IS A C.A.D. GENERATED DRAWING DO NOT MAKE MANUAL REVISIONS TO MASTER.