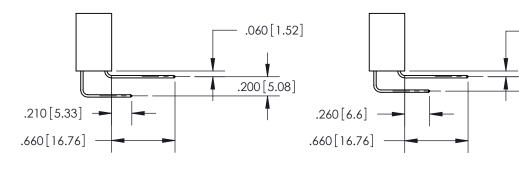

**Contact Code 558** 

**Contact Code 559** 

**Contact Code 560** 

INSULATOR MATERIAL: THERMOPLASTIC POLYESTER, UL 94V-0 CONTACT MATERIAL; COPPER, NICKEL, TIN ALLOY CA-725 CONTACT PLATING: GOLD ON THE MATING AREA, TIN-LEAD ON THE CONTACT TAILS, NICKEL UNDERPLATE

## 846/896 SERIES HIGH TEMP CARD EDGE CONNECTOR CONTACT CODE 555,556,558,559,560 DIMENSIONS

YOUR CONNECTION TO QUALITY & SERVICE

**EDAC INC** TORONTO, ONTARIO CANADA

THESE DRAWINGS AND SPECIFICATIONS ARE THE PROPERTY OF EDAC INC.,AND SHALL NOT BE REPRODUCED, OR COPIED OR USED AS THE BASIS FOR THE MANUFACTURE OR SALE OF APPARATUS WITHOUT WRITTEN PERMISSION.

**Outside Tails** 

**Outside Tails** 

|  | ACAD REFERENCE NO. |       | 846-ENG-MASTER |           |
|--|--------------------|-------|----------------|-----------|
|  | DRAWN:             | J.LEE | DATE: AF       | PR. 22/09 |
|  | CHECKED:           |       | DATE:          |           |
|  | SCALE:             | 1:1   | SHEET          | 2 OF 2    |
|  | DRAWING NUMBER     |       |                | ISSUE     |