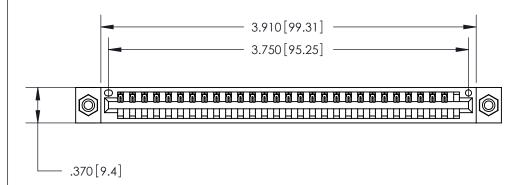

ISSUE NUMBER

ORIGINAL

.600 [15.24]

Card Slot Accepts .054 [1.37] to .070 [1.78] Thick P.C. Board .330 [8.38] Card Slot .160 [4.07] Point of Contact -

846/896 SERIES HIGH TEMP CARD EDGE CONNECTOR PART NUMBER: 846-029-541-608