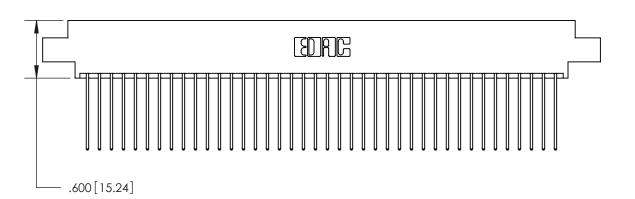

<u>Contact Dimensions:</u> 541-Wire Wrap .025 Sq. (0.64 Sq.) - Tail LG. =.750 (19.05) .125 (3.18) Contact Spacing x .250 (6.35) Row Spacing

THIS IS A C.A.D. GENERATED DRAWING DO NOT MAKE MANUAL REVISIONS TO MASTER.

THIS IS A C.A.D. GENERATED DRAWING DO NOT MAKE MANUAL REVISIONS TO MASTER.

ISSUE NUMBER

.165[4.19]

.375 [9.54]

ORIGINAL

1

.060 [1.52] .125(3.18) to .210(5.33) **Outside Tails** .125(3.18) to .210(5.33) **Outside Tails** 