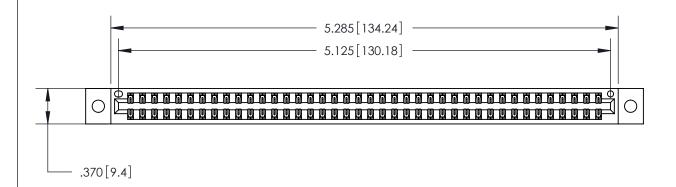

ISSUE NUMBER

ORIGINAL

1

Card Slot Accepts .054 [1.37] to .070 [1.78] Thick P.C. Board .330 [8.38] Card Slot .160 [4.07] Point of Contact

INSULATOR MATERIAL: THERMOPLASTIC POLYESTER, UL 94V-0 CONTACT MATERIAL; COPPER, NICKEL, TIN ALLOY CA-725 CONTACT PLATING: GOLD ON THE MATING AREA, TIN-LEAD

ON THE CONTACT TAILS, NICKEL UNDERPLATE

846/896 SERIES HIGH TEMP CARD EDGE CONNECTOR PART NUMBER: 846-080-541-802

YOUR CONNECTION TO QUALITY & SERVICE

**EDAC INC** TORONTO, ONTARIO CANADA

THESE DRAWINGS AND SPECIFICATIONS ARE THE PROPERTY OF EDAC INC.,AND SHALL NOT BE REPRODUCED, OR COPIED OR USED AS THE BASIS FOR THE MANUFACTURE OR SALE OF APPARATUS WITHOUT WRITTEN PERMISSION.