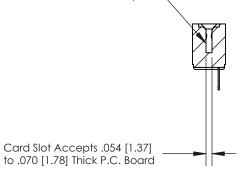

## **Contact Detail**

Wire Hole .089x.014(2.29x0.36) - Tail LG=.213(5.41)

.156 [3.96] Contact Spacing x .200 [5.08] Row Spacing

**SECTION A-A** 

.175 [4.45] Point of Contact (Measured from bottom of Card Slot)