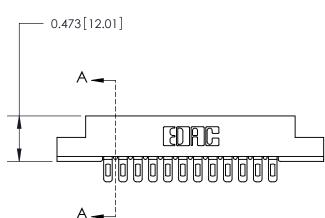

## **Contact Detail**

Wire Hole .089x.014(2.29x0.36) - Tail LG=.213(5.41)

.156 [3.96] Contact Spacing x .200 [5.08] Row Spacing

**SECTION A-A** 

.175 [4.45] Point of Contact (Measured from bottom of Card Slot)