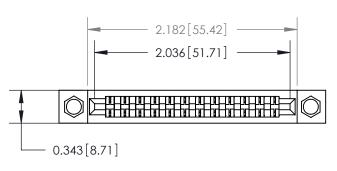

## **Mounting Option**

.156 (3.96) Dia. Mounting Holes

## **Contact Detail**

Wire Hole .089x.014(2.29x0.36) - Tail LG=.213(5.41)

.156 [3.96] Contact Spacing x .200 [5.08] Row Spacing





**SECTION A-A** 

.175 [4.45] Point of Contact (Measured from bottom of Card Slot)



**See Accompanying Page for:** 

**Contact Bend Details** 

807/857 Series High Temp Card Edge Connector Part Number: 857-012-401-104

YOUR CONNECTION TO QUALITY & SERVICE

| ACAD REFERENCE NO. 807 ENG MASTER |                  |
|-----------------------------------|------------------|
| DRAWN: J.LEE                      | DATE: AUG. 11/09 |
| CHECKED:                          | DATE:            |
| SCALE: NTS                        | SHEET 1 OF 2     |
| DRAWING NUMBER                    | ISSUE            |

807 Assembly