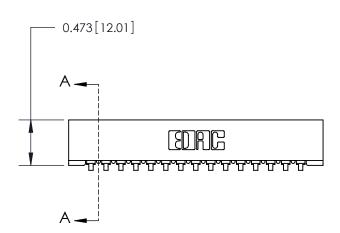

## **Contact Detail**

90 Degree Bend (Code 521 Contacts)

.156 [3.96] Contact Spacing x .200 [5.08] Row Spacing

**SECTION A-A** 

.175 [4.45] Point of Contact (Measured from bottom of Card Slot)

Card Slot Accepts .054 [1.37] to .070 [1.78] Thick P.C. Board