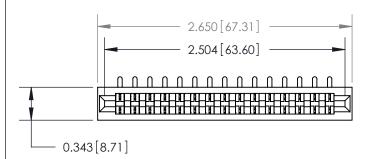

**Mounting Option** 

No Mounting Lugs

**See Accompanying Page for:** 

**Contact Bend Details** 

| 807/857 Ser                  | es High Temp Card Edge Co | onnector |
|------------------------------|---------------------------|----------|
| Part Number: 857-015-453-101 |                           |          |