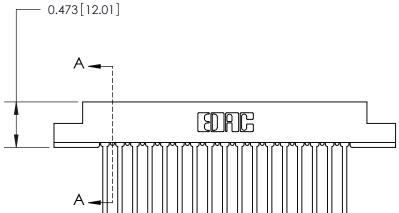

**Mounting Option** 

#4-40 Unified Threaded Inserts

**See Accompanying Page for:** 

**Contact Bend Details** 

807/857 Series High Temp Card Edge Connector Part Number: 857-017-545-108

YOUR CONNECTION TO QUALITY & SERVICE

| ACAD REFERENCE NO. 807 ENG MASTER |                  |
|-----------------------------------|------------------|
| DRAWN: J.LEE                      | DATE: AUG. 11/09 |
| CHECKED:                          | DATE:            |
| SCALE: NTS                        | SHEET 1 OF 2     |
| DRAWING NUMBER                    | ISSUE            |
| 807 Assembly                      | 1                |