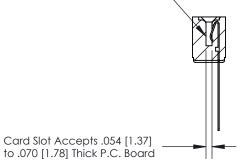

## **Contact Detail**

Wire Wrap .046x.013(1.17x0.33) - Tail LG=.708(17.98) .156 [3.96] Contact Spacing x .200 [5.08] Row Spacing

2.962[75.23] -2.816[71.53] -0.343[8.71]

**SECTION A-A** 

.175 [4.45] Point of Contact (Measured from bottom of Card Slot)