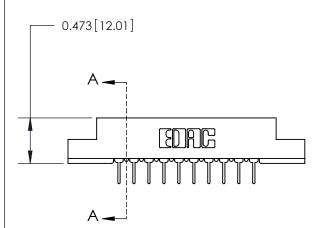

## **Contact Detail**

PC Tail .023x.013(0.58x0.33) - Tail LG=.213(5.41)

.156 [3.96] Contact Spacing x .200 [5.08] Row Spacing

**See Accompanying Page for:** 

**Contact Bend Details** 

**SECTION A-A** 

.095 [2.41] Point of Contact (Measured from bottom of Card Slot)