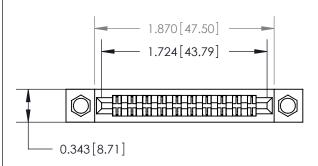

## **Mounting Option**

.156 (3.96) Dia. Mounting Holes

## **Contact Detail**

PC Tail .023x.013(0.58x0.33) - Tail LG=.213(5.41)

.156 [3.96] Contact Spacing x .200 [5.08] Row Spacing

**See Accompanying Page for:** 

**Contact Bend Details** 

**SECTION A-A** 

.095 [2.41] Point of Contact (Measured from bottom of Card Slot)