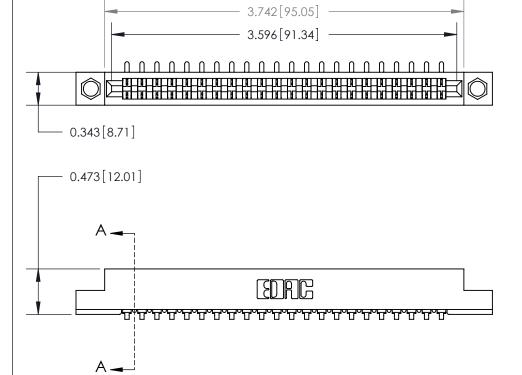

## **Contact Detail**

90 Degree Bend (Code 521 Contacts)

.156 [3.96] Contact Spacing x .200 [5.08] Row Spacing

**SECTION A-A** 

.175 [4.45] Point of Contact (Measured from bottom of Card Slot)

**See Accompanying Page for:** 

**Contact Bend Details** 

807/857 Series High Temp Card Edge Connector Part Number: 857-022-553-104

YOUR CONNECTION TO QUALITY & SERVICE

| ACAD REFERENCE NO. 807 ENG MASTER |                  |
|-----------------------------------|------------------|
| DRAWN: J.LEE                      | DATE: AUG. 11/09 |
| CHECKED:                          | DATE:            |
| SCALE: NTS                        | SHEET 1 OF 2     |
| DRAWING NUMBER                    | ISSUE            |