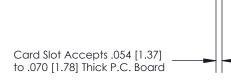

## **Contact Detail**

90 Degree Bend (Code 521 Contacts)

.156 [3.96] Contact Spacing x .200 [5.08] Row Spacing

**SECTION A-A** 

.175 [4.45] Point of Contact (Measured from bottom of Card Slot)

**See Accompanying Page for:** 