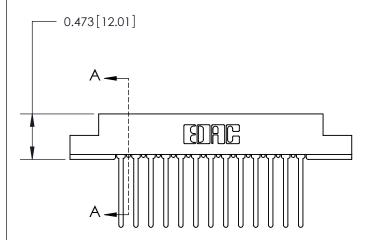

## **Contact Detail**

Wire Wrap .046x.013(1.17x0.33) - Tail LG=.708(17.98)

.156 [3.96] Contact Spacing x .200 [5.08] Row Spacing

**SECTION A-A** 

.095 [2.41] Point of Contact (Measured from bottom of Card Slot)