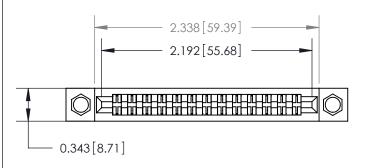

## **Mounting Option**

.156 (3.96) Dia. Mounting Holes

## **Contact Detail**

Wire Wrap .046x.013(1.17x0.33) - Tail LG=.708(17.98)

.156 [3.96] Contact Spacing x .200 [5.08] Row Spacing





**SECTION A-A** 

.095 [2.41] Point of Contact (Measured from bottom of Card Slot)



**See Accompanying Page for:** 

**Contact Bend Details** 

807/857 Series High Temp Card Edge Connector Part Number: 857-026-540-204

YOUR CONNECTION TO QUALITY & SERVICE

| ACAD REFERENCE NO. 807 ENG MASTER |                  |
|-----------------------------------|------------------|
| DRAWN: J.LEE                      | DATE: AUG. 11/09 |
| CHECKED:                          | DATE:            |
| SCALE: NTS                        | SHEET 1 OF 2     |
| DRAWING NUMBER                    | ISSUE            |
| 807 Assembly                      | 1                |