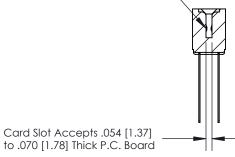

## **Contact Detail**

Wire Wrap .046x.013(1.17x0.33) - Tail LG=.708(17.98)

.156 [3.96] Contact Spacing x .200 [5.08] Row Spacing

**SECTION A-A** 

.095 [2.41] Point of Contact (Measured from bottom of Card Slot)