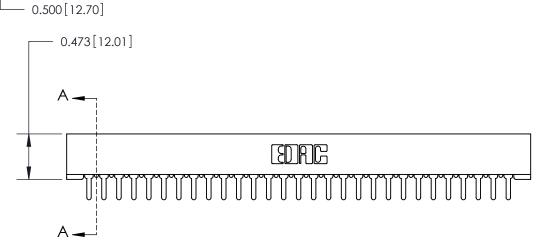

## **Contact Detail**

PC Tail .046x.013(1.17x0.33) - Tail LG=.213(5.41) .156 [3.96] Contact Spacing x .200 [5.08] Row Spacing

4.834 [122.78] 4.688 [119.08]

**SECTION A-A** 

.095 [2.41] Point of Contact (Measured from bottom of Card Slot)

Card Slot Accepts .054 [1.37] to .070 [1.78] Thick P.C. Board

**See Accompanying Page for:** 

**Contact Bend Details** 

807/857 Series High Temp Card Edge Connector Part Number: 857-029-425-101

|         |     |       | F    |
|---------|-----|-------|------|
| VALID ( | ONN | EC TI | ON T |