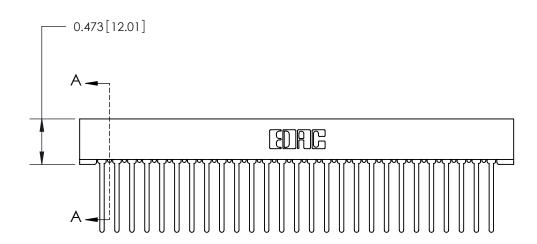

## **Contact Detail**

Wire Wrap .046x.013(1.17x0.33) - Tail LG=.708(17.98) .156 [3.96] Contact Spacing x .200 [5.08] Row Spacing

— 4.522 [114.86] *-*- **4**.376[111.15] -----0.343[8.71]

**SECTION A-A** 

.095 [2.41] Point of Contact (Measured from bottom of Card Slot) Card Slot Accepts .054 [1.37]