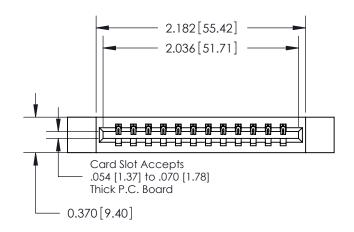

## **Contact Detail**

544-Wire Wrap .050x.025(1.27x0.64) - Tail LG=.750(19.05) .156 [3.96] Contact Spacing x .200 [5.08] Row Spacing

**See Accompanying Pages for: Contact Bend Details** 

DO NOT MAKE MANUAL REVISIONS TO MASTER.