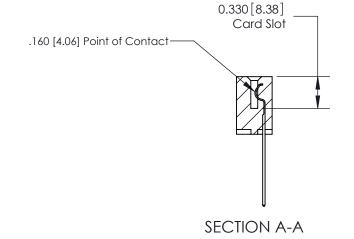

## **Contact Detail**

544-Wire Wrap .050x.025(1.27x0.64) - Tail LG=.750(19.05) .156 [3.96] Contact Spacing x .200 [5.08] Row Spacing

**See Accompanying Pages for: Contact Bend Details** 

DO NOT MAKE MANUAL REVISIONS TO MASTER.