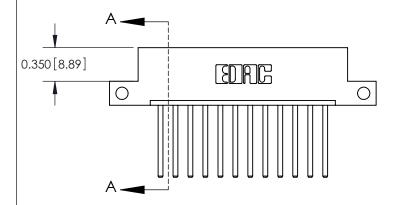

**Mounting Option** 

12-.128 (3.25) Dia. Side Mounting Holes

## **Contact Detail**

544-Wire Wrap .050x.025(1.27x0.64) - Tail LG=.750(19.05) .156 [3.96] Contact Spacing x .200 [5.08] Row Spacing





**See Accompanying Pages for: Contact Bend Details** 

DO NOT MAKE MANUAL REVISIONS TO MASTER.

THIS IS A C.A.D. GENERATED DRAWING



ISSUE NUMBER

ORIGINAL



837/887 Series High Temp Card Edge Connector Part Number: 887-012-544-112

YOUR CONNECTION TO QUALITY & SERVICE

**EDAC INC** TORONTO, ONTARIO CANADA

THESE DRAWINGS AND SPECIFICATIONS ARE THE PROPERTY OF EDAC INC.,AND SHALL NOT BE REPRODUCED, OR COPIED OR USED AS THE BASIS FOR THE MANUFACTURE OR SALE OF APPARATUS WITHOUT WRITTEN PERMISSION.

| DRAWN: J.LEE   | DATE: OCT. 06/09 |   |  |
|----------------|------------------|---|--|
| CHECKED:       | DATE:            |   |  |
| SCALE: NTS     | SHEET 1 OF       | 2 |  |
| DRAWING NUMBER | ISSU             | E |  |
| 837 Assembly   | 1                |   |  |

837 ENG MASTER

ACAD R