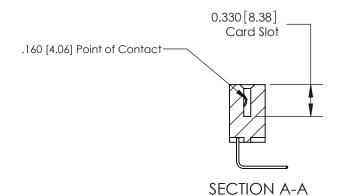

## **Contact Detail**

558-90 Degree Bend (Code 541 Contacts)

.156 [3.96] Contact Spacing x .200 [5.08] Row Spacing

**See Accompanying Pages for:** 

THIS IS A C.A.D. GENERATED DRAWING DO NOT MAKE MANUAL REVISIONS TO MASTER.