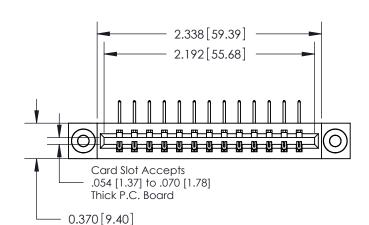

**Mounting Option** 

03-.116 (2.95) I.D. Floating Eyelets

## **Contact Detail**

558-90 Degree Bend (Code 541 Contacts)

.156 [3.96] Contact Spacing x .200 [5.08] Row Spacing

**See Accompanying Pages for:** 

THIS IS A C.A.D. GENERATED DRAWING DO NOT MAKE MANUAL REVISIONS TO MASTER.