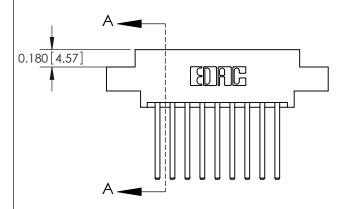

## **Contact Detail**

544-Wire Wrap .050x.025(1.27x0.64) - Tail LG=.750(19.05) .156 [3.96] Contact Spacing x .200 [5.08] Row Spacing

**See Accompanying Pages for:** 

**Contact Bend Details** 

THIS IS A C.A.D. GENERATED DRAWING DO NOT MAKE MANUAL REVISIONS TO MASTER.