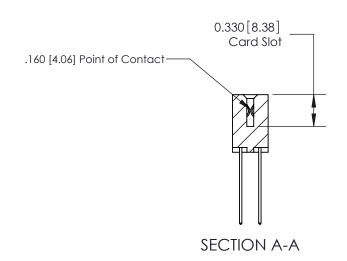

ISSUE NUMBER

ORIGINAL

1

|                     | 837/887 Series High Temp Card Edge Connector |                                                                                                                                                            | ACAD REFERENCE | NO. 837 EN       | 837 ENG MASTER |  |
|---------------------|----------------------------------------------|------------------------------------------------------------------------------------------------------------------------------------------------------------|----------------|------------------|----------------|--|
| Contact Bend Detail |                                              | DRAWN: J.LEE                                                                                                                                               | DATE: OC       | DATE: OCT. 06/09 |                |  |
|                     | Confact bend Detail                          |                                                                                                                                                            | CHECKED:       | DATE:            |                |  |
|                     | EDAC INC                                     | TORONTO, ONTARIO CANADA  ARE THE PROPERTY OF EDAC INC.,AND SHALL NOT BE REPRODUCED,OR COPIED OR USED AS THE BASIS FOR THE MANUFACTURE OR SALE OF APPARATUS | SCALE: NTS     | SHEET            | 2 <b>OF</b> 2  |  |
|                     | TORONTO, ONTARIO                             |                                                                                                                                                            | DRAWING NUMBER | •                | ISSUE          |  |
| Y                   | YOUR CONNECTION TO QUALITY & SERVICE         |                                                                                                                                                            | 837 Assembly   |                  | 1              |  |