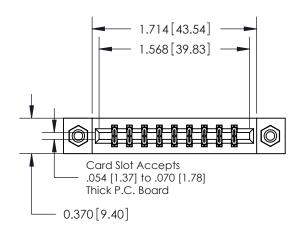

## **Mounting Option**

08-#4-40 Unified Threaded Inserts

## **Contact Detail**

544-Wire Wrap .050x.025(1.27x0.64) - Tail LG=.750(19.05) .156 [3.96] Contact Spacing x .200 [5.08] Row Spacing

**See Accompanying Pages for:** 

**Contact Bend Details** 

THIS IS A C.A.D. GENERATED DRAWING DO NOT MAKE MANUAL REVISIONS TO MASTER.