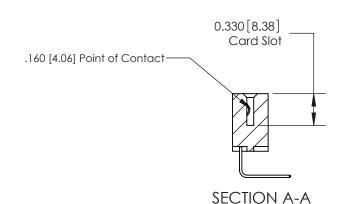

## **Contact Detail**

558-90 Degree Bend (Code 541 Contacts)

.156 [3.96] Contact Spacing x .200 [5.08] Row Spacing

THIS IS A C.A.D. GENERATED DRAWING DO NOT MAKE MANUAL REVISIONS TO MASTER.

ISSUE NUMBER

ORIGINAL

ISSUE NUMBER

ORIGINAL

1

|                                      | 837/887 Series High Temp Card Edge Connector                                                                         |                | ACAD REFERENCE | NO. 837 EN       | G MASTER |
|--------------------------------------|----------------------------------------------------------------------------------------------------------------------|----------------|----------------|------------------|----------|
| Contact Bend Detail                  |                                                                                                                      | DRAWN: J.LEE   | DATE: OC       | DATE: OCT. 06/09 |          |
|                                      | Confact Bend Defail                                                                                                  |                | CHECKED:       | DATE:            |          |
| EDAC INC THESE DI                    | HESE DRAWINGS AND SPECIFICATIONS                                                                                     | SCALE: NTS     | SHEET          | 2 <b>OF</b> 2    |          |
|                                      | TORONTO, ONTARIO  ARE THE PROPERTY OF EDAC INC., AND SHALL NOT BE REPRODUCED, OR COPIED OF USED AS THE BASIS FOR THE | DRAWING NUMBER |                | ISSUE            |          |
| YOUR CONNECTION TO QUALITY & SERVICE | OR USED AS THE BASIS FOR THE MANUFACTURE OR SALE OF APPARATUS WITHOUT WRITTEN PERMISSION.                            | 837 Assembly   |                | 1                |          |