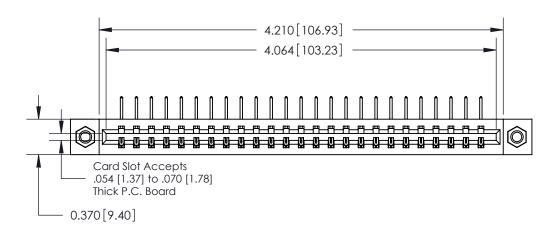

## **Contact Detail**

558-90 Degree Bend (Code 541 Contacts)

.156 [3.96] Contact Spacing x .200 [5.08] Row Spacing

THIS IS A C.A.D. GENERATED DRAWING DO NOT MAKE MANUAL REVISIONS TO MASTER.

ISSUE NUMBER

ORIGINAL

**See Accompanying Pages for:** 

**Contact Bend Details** 

837/887 Series High Temp Card Edge Connector Part Number: 887-025-558-607

**EDAC INC** TORONTO, ONTARIO CANADA

THESE DRAWINGS AND SPECIFICATIONS ARE THE PROPERTY OF EDAC INC.,AND SHALL NOT BE REPRODUCED, OR COPIED OR USED AS THE BASIS FOR THE MANUFACTURE OR SALE OF APPARATUS WITHOUT WRITTEN PERMISSION.