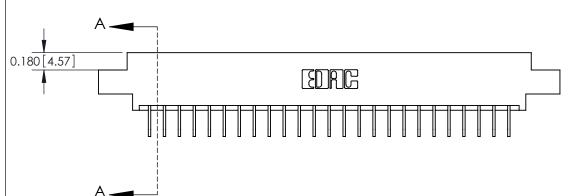

**See Accompanying Pages for:** 

**Contact Bend Details** 

837/887 Series High Temp Card Edge Connector Part Number: 887-025-558-607

**EDAC INC** TORONTO, ONTARIO CANADA

THESE DRAWINGS AND SPECIFICATIONS ARE THE PROPERTY OF EDAC INC.,AND SHALL NOT BE REPRODUCED, OR COPIED OR USED AS THE BASIS FOR THE MANUFACTURE OR SALE OF APPARATUS WITHOUT WRITTEN PERMISSION.

ISSUE NUMBER

ORIGINAL

1

|                                      | 837/887 Series High Temp Card Edge Connector                                                                         |                | ACAD REFERENCE | NO. 837 EN       | G MASTER |
|--------------------------------------|----------------------------------------------------------------------------------------------------------------------|----------------|----------------|------------------|----------|
| Contact Bend Detail                  |                                                                                                                      | DRAWN: J.LEE   | DATE: OC       | DATE: OCT. 06/09 |          |
|                                      | Confact Bend Defail                                                                                                  |                | CHECKED:       | DATE:            |          |
| EDAC INC THESE DI                    | HESE DRAWINGS AND SPECIFICATIONS                                                                                     | SCALE: NTS     | SHEET          | 2 <b>OF</b> 2    |          |
|                                      | TORONTO, ONTARIO  ARE THE PROPERTY OF EDAC INC., AND SHALL NOT BE REPRODUCED, OR COPIED OF USED AS THE BASIS FOR THE | DRAWING NUMBER |                | ISSUE            |          |
| YOUR CONNECTION TO QUALITY & SERVICE | OR USED AS THE BASIS FOR THE MANUFACTURE OR SALE OF APPARATUS WITHOUT WRITTEN PERMISSION.                            | 837 Assembly   |                | 1                |          |