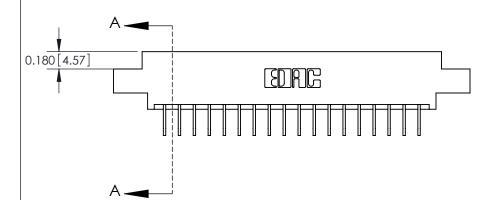

**SECTION A-A** 

ISSUE NUMBER

ORIGINAL

1

|                     | 837/887 Series High Temp Card Edge Connector |                                                                                           | ACAD REFERENCE | NO. 837 EN       | 837 ENG MASTER |  |
|---------------------|----------------------------------------------|-------------------------------------------------------------------------------------------|----------------|------------------|----------------|--|
| Contact Bend Detail |                                              | DRAWN: J.LEE                                                                              | DATE: OC       | DATE: OCT. 06/09 |                |  |
|                     | Confact Bend Detail                          |                                                                                           | CHECKED:       | DATE:            |                |  |
| TORONT CA           | EDAC INC THESE                               | HESE DRAWINGS AND SPECIFICATIONS                                                          | SCALE: NTS     | SHEET            | 2 <b>OF</b> 2  |  |
|                     | TORONTO, ONTARIO                             | ARE THE PROPERTY OF EDAC INC.,AND SHALL NOT BE REPRODUCED,OR COPIED                       | DRAWING NUMBER |                  | ISSUE          |  |
|                     | YOUR CONNECTION TO QUALITY & SERVICE         | OR USED AS THE BASIS FOR THE MANUFACTURE OR SALE OF APPARATUS WITHOUT WRITTEN PERMISSION. | 837 Assembly   |                  | 1              |  |