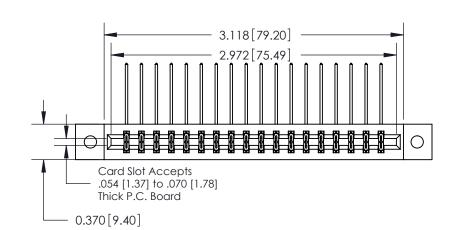

0.330[8.38] Card Slot .160 [4.06] Point of Contact

**See Accompanying Pages for: Contact Bend Details** 

837/887 Series High Temp Card Edge Connector Part Number: 887-036-558-802

YOUR CONNECTION TO QUALITY & SERVICE

**Mounting Option** 

02-.128 (3.25) Dia. Mounting Holes